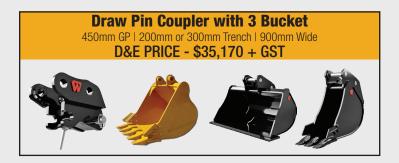

## D&E PRICE BASE MACHINE FROM \$31,990+GST WITH FACTORY GP BUCKET

Finance options available. Contact your local branch for details.

Draw Pin Coupler with 3 Buckets 450mm GP | 200mm or 300mm Trench | 900mm Titling Wide D&E PRICE - \$38,210 + GST