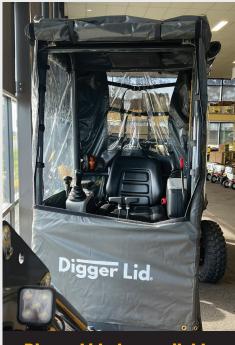

Load-sensing hydraulics provide smooth control. Plus its two-speed travel with automatic shifting and small size make this excavator quick and maneuverable, so you can easily move on to the next job.

Digger Lid also available