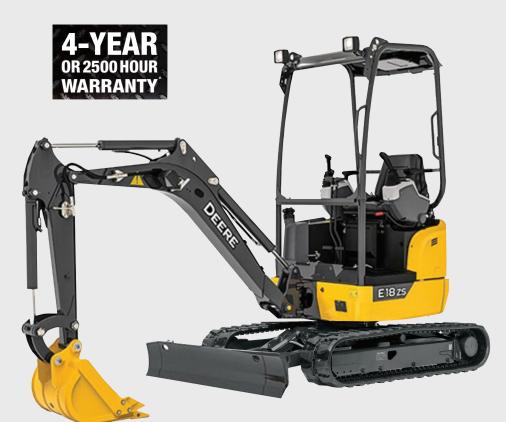

## E18ZS Compact Excavator

13.8 KW @ 2,220 RPM

Featuring a zero-tail-swing design and retractable undercarriage, the ultra-capable yet compact E18ZS squeezes more work out of areas where you would normally need a shovel.

Load-sensing hydraulics provide smooth control. Plus its two-speed travel with automatic shifting and small size make this excavator quick and maneuverable, so you can easily move on to the next job.

Digger Lid also available