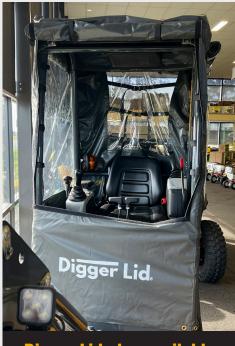

Load-sensing hydraulics provide smooth control. Plus its two-speed travel with automatic shifting and small size make this excavator quick and maneuverable, so you can easily move on to the next job.

Digger Lid also available