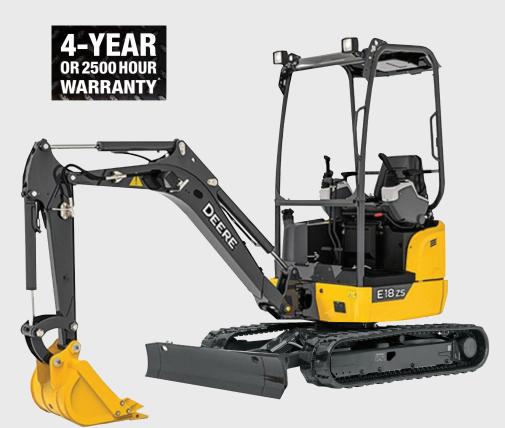

## E18ZS Compact Excavator

13.8 KW @ 2,220 RPM

Featuring a zero-tail-swing design and retractable undercarriage, the ultra-capable yet compact E18ZS squeezes more work out of areas where you would normally need a shovel.

Load-sensing hydraulics provide smooth control. Plus its two-speed travel with automatic shifting and small size make this excavator quick and maneuverable, so you can easily move on to the next job.

Digger Lid also available

| Ś    | 13.8kW (18.5hp) @ 2,200 RPM                       |
|------|---------------------------------------------------|
| 3    | High = 4.5 km/h or Low = 2.6 km/h<br>Travel Speed |
| r (  | Yanmar 3TNV76-SNSE 12                             |
| R    | 9.5 RPM Swing Speed                               |
|      | 1,836 kg                                          |
| a pa | 1 x 39.6 L/m Maximum Discharge<br>Flow            |