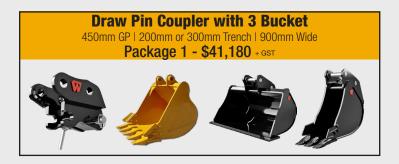

## **D&E PRICE \$38,000**+GST BASE PRICE WITH

450MM GP BUCKET

Finance options available

Draw Pin Coupler with 3 Buckets 450mm GP | 200mm or 300mm Trench | 900mm Titling Wide Package 2 - \$44,220 + GST

Pictures are samples only and may show attachments not included in the base price. Prices valid until 31/12/2023 and subject to change without notice. A Conditions apply. 4 year/2500 hours Powertrain (whichever comes first). Attachments are not cross compatible with other makes and models. See your local branch for more information.