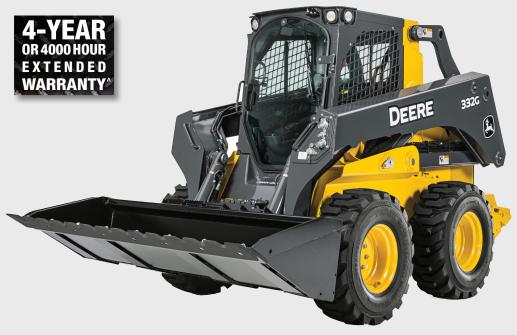

## 332G Skid Steer

74.6 KW @ 2,500 RPM

## D&E PRICE \$147,000+GST \$151,000+GST (HD SPEC)

BASE PRICE ONLY WITH FACTORY QUIK-TATCH HITCH

Finance options available

Incorporating many of the same durability and reliability features found on our larger machines, the G-Series skid steers are as tough as they come. Uptime advantages such as rugged Yanmar engines, in-boom hydraulic lines and wiring, large coolers, and extended service intervals help keep downtime down. Plus, a standard automatic shutdown system prevents overheating or low fluids from ruining more than just your day. When you know how they're built, you'll see what they can do.