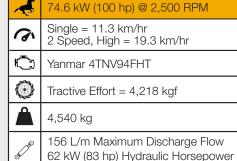

## 332G Skid Steer

74.6 KW @ 2,500 RPM







## D&E PRICE \$147,000+GST \$151,000+GST (HD SPEC)

BASE PRICE ONLY WITH FACTORY QUIK-TATCH HITCH

Finance options available

Incorporating many of the same durability and reliability features found on our larger machines, the G-Series skid steers are as tough as they come. Uptime advantages such as rugged Yanmar engines, in-boom hydraulic lines and wiring, large coolers, and extended service intervals help keep downtime down. Plus, a standard automatic shutdown system prevents overheating or low fluids from ruining more than just your day. When you know how they're built, you'll see what they can do.







Pictures are samples only and may show attachments not included in the base price. Prices current as at 01/11/23 and subject to change without notice.

^ Conditions apply. 4 year/400