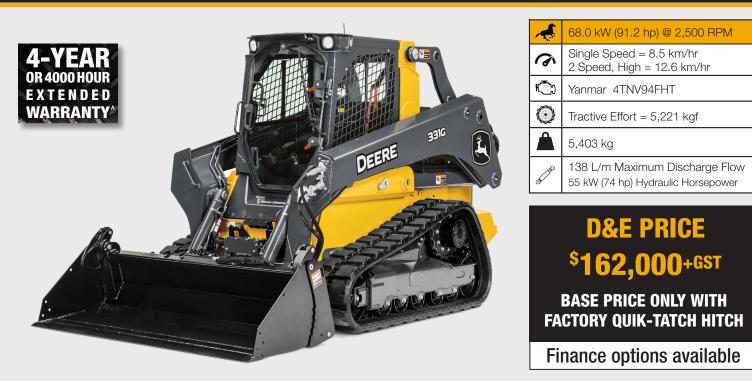

## 331G Compact Track Loader

68.0 KW @ 2,500 RPM

Incorporating many of the same durability and reliability features found on our larger machines, the G-Series skid steers are as tough as they come. Uptime advantages such as rugged Yanmar engines, in-boom hydraulic lines and wiring, large coolers, and extended service intervals help keep downtime down. Plus, a standard automatic shutdown system prevents overheating or low fluids from ruining more than just your day. When you know how they're built, you'll see what they can do.

Pictures are samples only and may show attachments not included in the base price. Prices current as at 01/11/23 and subject to change without notice. ^ Conditions apply. 4 year/4000 hours Powertrain (whichever comes first). See your local branch for more information.