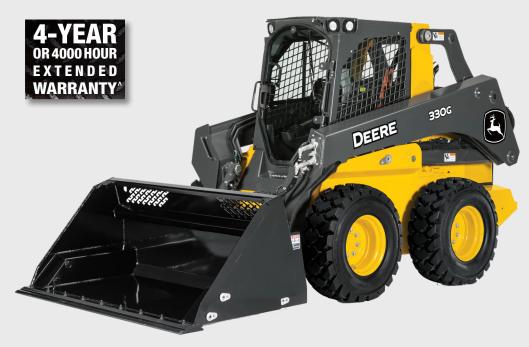

## 330G Skid Steer

68.0 KW @ 2,500 RPM

## D&E PRICE \$140,000+GST

BASE PRICE ONLY WITH FACTORY QUIK-TATCH HITCH

Finance options available

Incorporating many of the same durability and reliability features found on our larger machines, the G-Series skid steers are as tough as they come. Uptime advantages such as rugged Yanmar engines, in-boom hydraulic lines and wiring, large coolers, and extended service intervals help keep downtime down. Plus, a standard automatic shutdown system prevents overheating or low fluids from ruining more than just your day. When you know how they're built, you'll see what they can do.