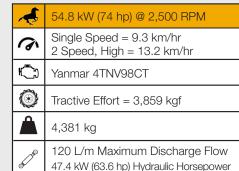

## 325G Compact Track Loader

54.8 KW @ 2,500 RPM







## **D&E PRICE** \$144,000+GST

BASE PRICE ONLY WITH FACTORY QUIK-TATCH HITCH

Finance options available

Incorporating many of the same durability and reliability features found on our larger machines, the G-Series skid steers are as tough as they come. Uptime advantages such as rugged Yanmar engines, in-boom hydraulic lines and wiring, large coolers, and extended service intervals help keep downtime down. Plus, a standard automatic shutdown system prevents overheating or low fluids from ruining more than just your day. When you know how they're built, you'll see what they can do.







Pictures are samples only and may show attachments not included in the base price. Prices current as at 01/11/23 and subject to change without notice.

^ Conditions apply. 4 year/4000 hours Powertrain (