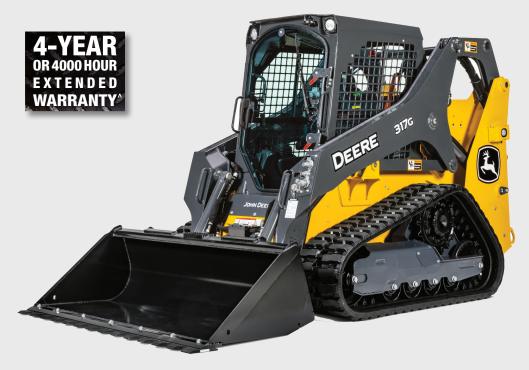

## D&E PRICE \$123,000+GST

BASE PRICE ONLY WITH FACTORY QUIK-TATCH HITCH

Finance options available

Incorporating many of the same durability and reliability features found on our larger machines, the G-Series skid steers are as tough as they come. Uptime advantages such as rugged Yanmar engines, in-boom hydraulic lines and wiring, large coolers, and extended service intervals help keep downtime down. Plus, a standard automatic shutdown system prevents overheating or low fluids from ruining more than just your day. When you know how they're built, you'll see what they can do.

Pictures are samples only and may show attachments not included in the base price. Prices current as at 01/11/23 and subject to change without notice.

^ Conditions apply. 4 year/4000 hours Powertrain (whichever comes first). See your local branch for more information.