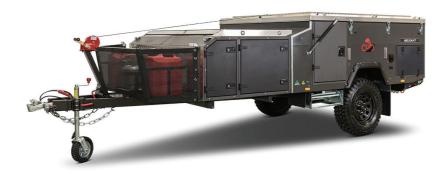

Towing Length: 5.58m

**Open Length:** 5.58m

Closed Height: 1.56m

Body Width: 1.94m

**Tare:** 1,113kg

Tow Ball: 120kg

Berth, beds/total: up to 4 people

One of the lightest forward fold off-road camper trailers, Extended Ezy Awning, sleeps up to 4 people, 5.6m open and towing length.