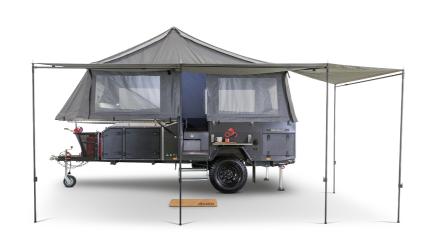

One of the lightest forward fold off-road camper trailers, Extended Ezy Awning, sleeps up to 4 people, 5.6m open and towing length.

Extremely light ball weight - perfect for medium SUVs/small 4WDs

Large Fridge Box & Slide with storage box

LED Strip Lights (ACC Plug) 1.2 Metre

LED Sensor Lights

Manisa Fabric Lounge in "Licorice"

Quick & Easy to Set Up (The Ezy-wind silent winch comes as standard)