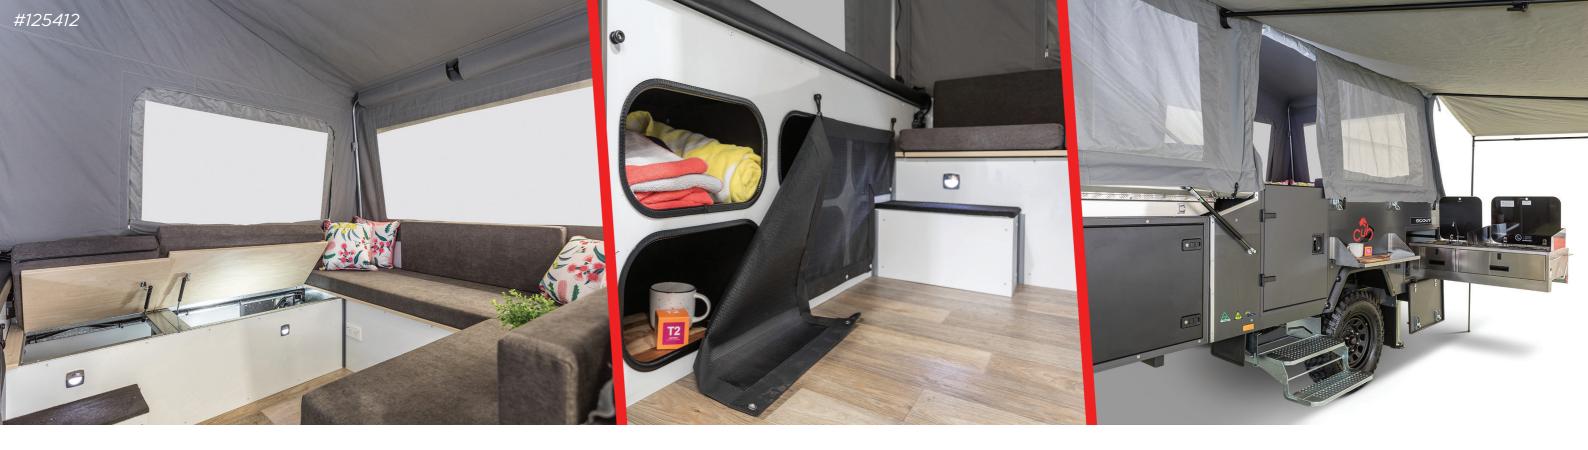

Extremely light ball weight - perfect for medium SUVs/small 4WDs

Large Fridge Box & Slide with storage box

LED Strip Lights (ACC Plug) 1.2 Metre

LED Sensor Lights

Manisa Fabric Lounge in "Licorice"

Quick & Easy to Set Up (The Ezy-wind silent winch comes as standard)

Battery Charger IDC25X (12V)

LED Strip Lights (ACC Plug) 1.2 Metre

Medium Density Foam Queen-Size

Mattress

Rear Mounted Spare Wheel

Rear Utility Rack

Shock Absorbers (Set)

Water Gauge

## **EXTRAS**

Power Pack

• Battery Charger IC25RV (240V)

LED Bedside Stalk Lights x 2
Twin USB Ports x 2 (USB A & USB C)

Dinette Table

Fold Out Shelf

Rear Wall Canvas with Window (Kitchen)

Draught Skirt