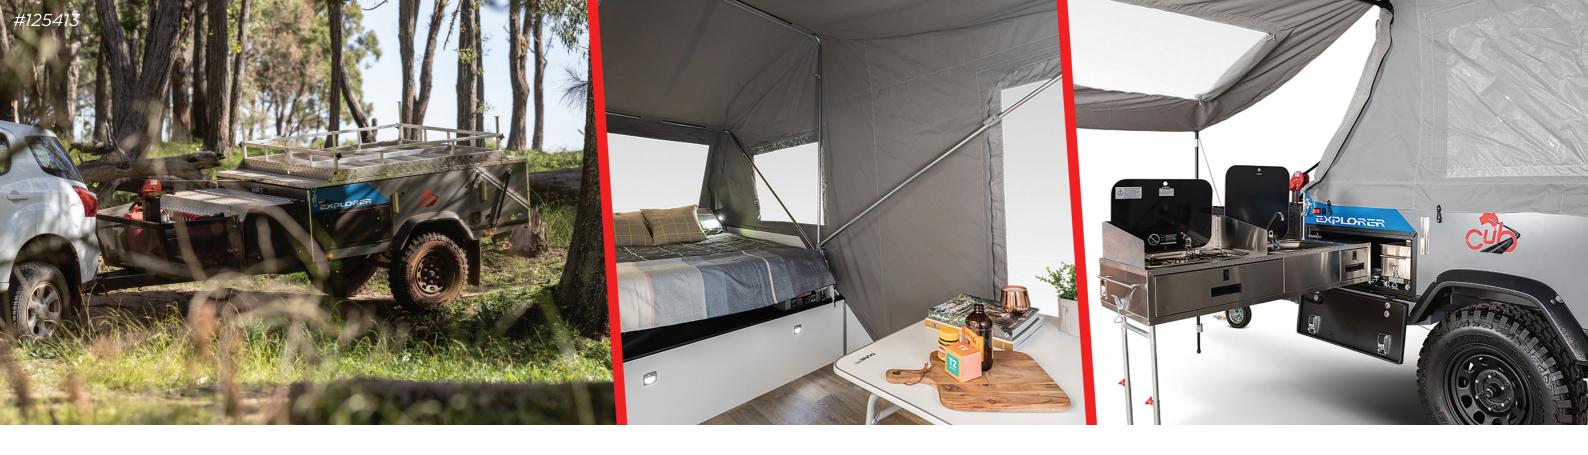

## EXPLOSES

Towing Length: 4.35m

**Open Length:** 6.58m

Closed Height: 1.62m

Body Width: 1.7m

**Tare:** 788kg

Tow Ball: 108kg

Berth, beds/total: up to 4 people

## **KEY FEATURES**

AL-KO 5-leaf shackle spring suspension

10" Electric Brakes

235/75R15 Marshal AT 51 Tyres on 15" Black Steel Wheels

Light to tow

Quick & Easy to Set Up (The Ezy-wind silent winch comes as standard)

Rear Recovery Points x 2

Standard Fridge Box & Slide

Under-bed Storage

Monument Colorbond Panels

## **EXTRAS**

Power Pack

Battery Charger IC25RV (240V)
LED Bedside Stalk Lights x 2
Twin USB Ports x 2 (USB A & USB C)

Draught Skirt

Affordable off-road camper trailer, Extended Ezy Awning, sleeps up to 4 people, 6.6m open length, 4.3m towing length.