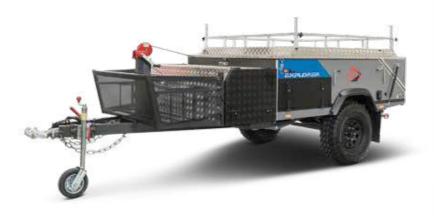

## **KEY FEATURES**

AL-KO 5-leaf shackle spring suspension

10" Electric Brakes

235/75R15 Marshal AT 51 Tyres on 15" Black Steel Wheels

Light to tow

Quick & Easy to Set Up (The Ezy-wind silent winch comes as standard)

Rear Recovery Points x 2

Standard Fridge Box & Slide

Under-bed Storage

Monument Colorbond Panels

## **STANDARD INCLUSIONS**

10" Electric Brakes

12V Pump – 10L/min

240V External Inlet (15A)

240V External Outlet

240V Internal Double Outlet

Fridge Box and Slide

LED Strip Lights (ACC Plug) 1.2 Metre

Mixer Tap

Shock Absorbers (Set)

Smev Sink & Glass Lid

Spare Wheel Wind Up Kit