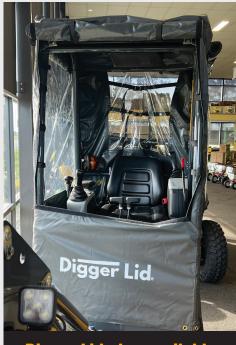

Load-sensing hydraulics provide smooth control. Plus its two-speed travel with automatic shifting and small size make this excavator quick and maneuverable, so you can easily move on to the next job.

Digger Lid also available