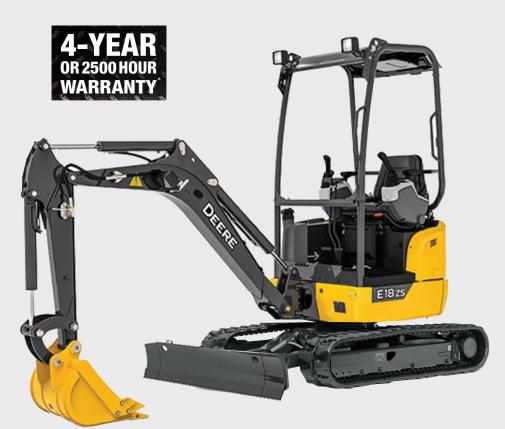

## E18ZS Compact Excavator

13.8 KW @ 2,220 RPM

Featuring a zero-tail-swing design and retractable undercarriage, the ultra-capable yet compact E18ZS squeezes more work out of areas where you would normally need a shovel.

Load-sensing hydraulics provide smooth control. Plus its two-speed travel with automatic shifting and small size make this excavator quick and maneuverable, so you can easily move on to the next job.

Digger Lid also available

| Ś            | 13.8kW (18.5hp) @ 2,200 RPM                       |
|--------------|---------------------------------------------------|
| 6            | High = 4.5 km/h or Low = 2.6 km/h<br>Travel Speed |
| r (          | Yanmar 3TNV76-SNSE 12                             |
| R            | 9.5 RPM Swing Speed                               |
|              | 1,836 kg                                          |
| a particular | 1 x 39.6 L/m Maximum Discharge<br>Flow            |