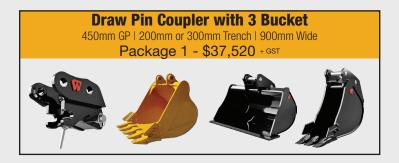

## D&E PRICE \$34,500<sup>+GST</sup>

BASE PRICE ONLY WITH FACTORY 450MM GP BUCKET

Finance options available

Draw Pin Coupler with 3 Buckets 450mm GP | 200mm or 300mm Trench | 900mm Titling Wide Package 2 - \$40,415 + GST