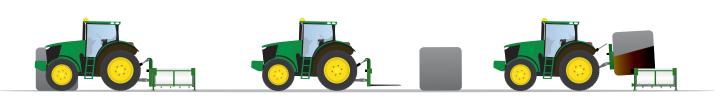

### SELF-LOADING IS QUICK, SAFE AND EASY AND THERE'S NO NEED TO TUG ON A ROPE!

**01** Lower feeder to the ground and drive away

02 Spear bale with tynes and position over feeder

03 Remove wrapping, and reconnect to feeder