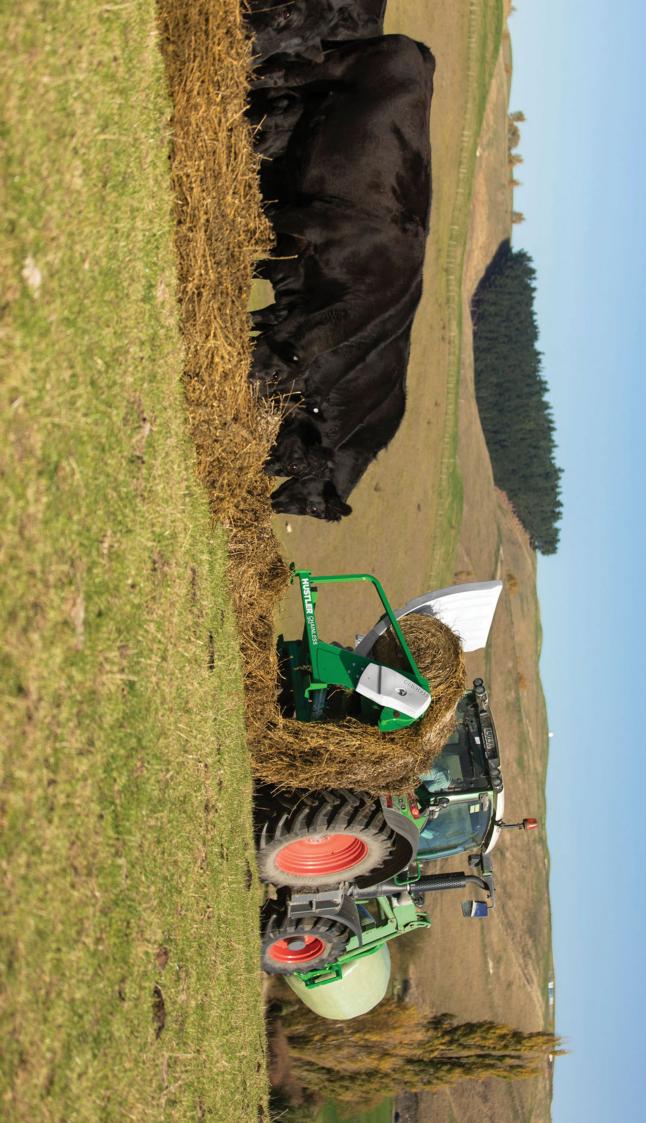

#### **MOUNTED CHAINLESS BALE FEEDERS**

The world's most versatile bale processor can be mounted on a skid-steer loader, front loader, telehandler or 3 point hitch. The mounted Chainless bale feeder utilizes our patented X series feeding system which processes every type of round or square bale with ease, minimizing feed waste. The LX104 can handle up to 4' wide bales and the LX105 can handle up to 5' wide bales.