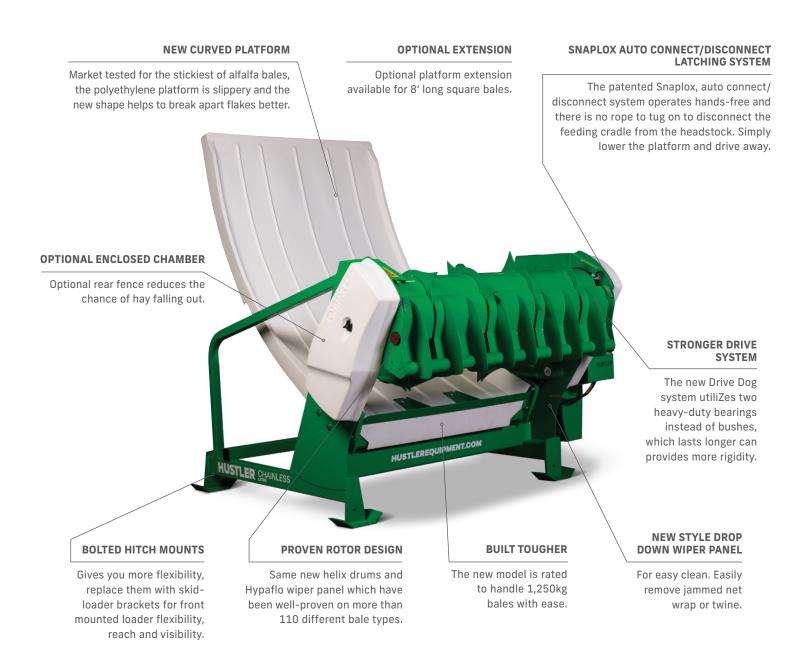

#### **MOUNTED CHAINLESS BALE FEEDERS**

The world's most versatile bale processor can be mounted on a skid-steer loader, front loader, telehandler or 3 point hitch. The mounted Chainless bale feeder utilizes our patented X series feeding system which processes every type of round or square bale with ease, minimizing feed waste. The LX104 can handle up to 4' wide bales and the LX105 can handle up to 5' wide bales.

### SELF-LOADING IS QUICK, SAFE AND EASY AND THERE'S NO NEED TO TUG ON A ROPE!

**01** Lower feeder to the ground and drive away

02 Spear bale with tynes and position over feeder

03 Remove wrapping, and reconnect to feeder