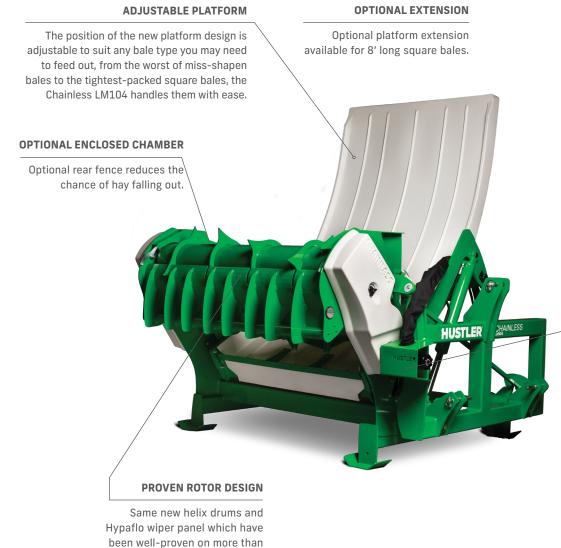

# **MOUNTED CHAINLESS BALE FEEDERS**

The Hustler Chainless mounted square and round bale processor feeds every type of square or round bale. It's been proven on more bale types than any other bale feeder and it minimises feed waste. The large bale chamber can handle up to 4' wide round bales and all-size square bales (an optional platform extension might be required for more than 8' long square bales). Ideal to be mounted at the back of a tractor on the 3-point hitch, the Chainless LM104 is so simple to use for operators of any skill level.

# **STRONGLY BUILT**

The Chainless LM104 is rated to handle 1,000 kg bales with ease.

## STRONGER DRIVE SYSTEM

The new Drive Dog system utilizes two heavy-duty bearings instead of bushes, which lasts longer and can provides more rigidity.