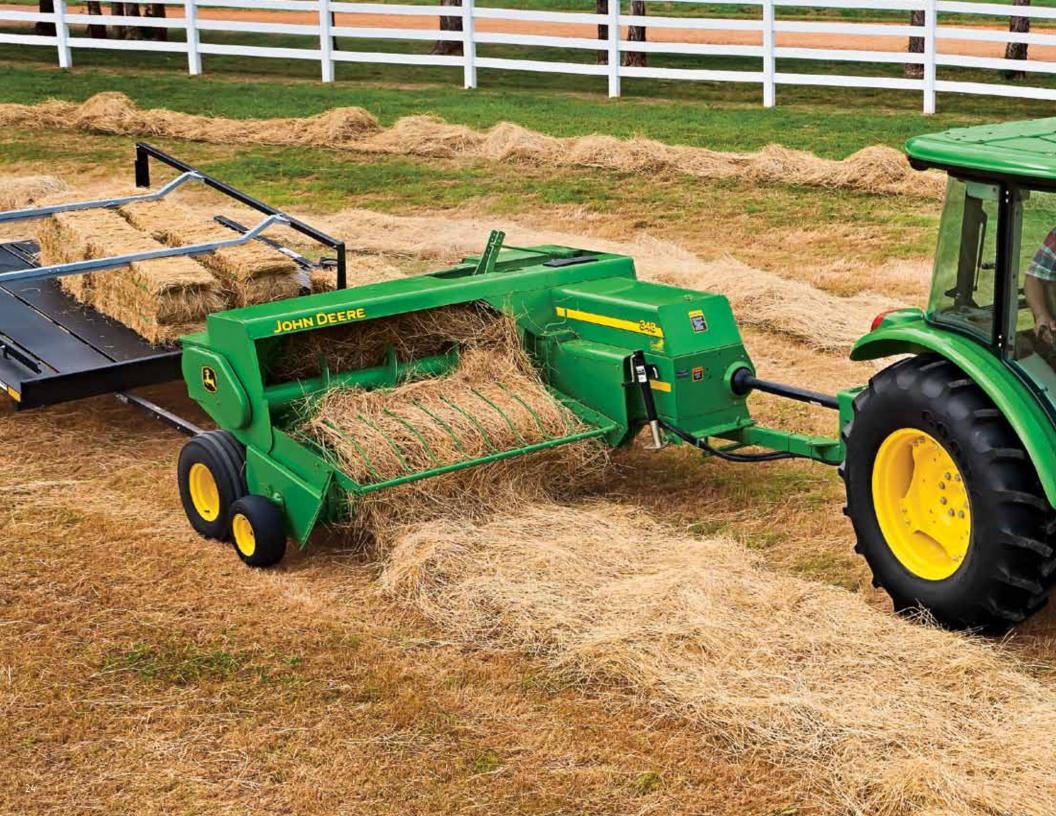

|  |  |
| BALE FORMING INDICATORS         |                           |                           |  |  |
| Bale shape                      | ISOBUS Monitor            | ISOBUS Monitor            |  |  |
| Near full                       | Audible, adjustable       | Audible, adjustable       |  |  |
| Oversized bale indicator        | Yes                       | Yes                       |  |  |
| POWER REQUIREMENTS              |                           |                           |  |  |
| PTO hp (minimum)                | 65 hp (48 kw)             | 75 hp (56 kw)             |  |  |
| PTO speed (rpm)                 | 540/1000                  | 540/1000                  |  |  |
| Driveline protection            | Cam Clutch                | Cam Clutch                |  |  |





### Small is a relative term

Sure, they're called small square balers. But they're all about big performance. One firm bale to the next, John Deere's square baler creates consistent square bales that pack in crop to minimize leaf loss and secure bales for the long haul.

Offset design lets you monitor crop flow more easily, while allowing you to use the full width of the pickup without disturbing the windrow. Nothing fancy, but then we didn't build them to walk the red carpet. Our square baler is made for serious haymakers with serious chores, so you can get crop up, sealed, and delivered to the shed – all before supper.

- 1 Continuous-flow floating auger moves hay away from the pickup to the pre-compression chamber. Free-floating motion automatically adjusts to hay volume, maintaini