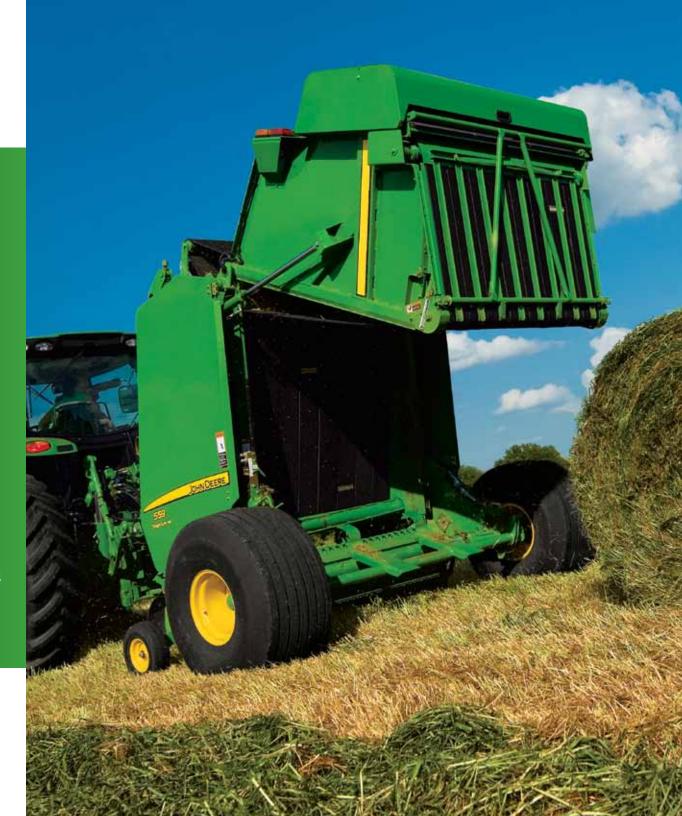

**ALL-NEW:** Look what we've added — **New, higher-quality Diamond® chains** for superior durability, longer life, and greater uptime. **New, quicker gate cycle time,** now up to five seconds faster for speedier bale ejection. **New, redesigned output shaft** offers better flexibility and increased uptime. **New, fully adjustable hitch** lets you accurately match a wide range of tyre sizes and drawbar heights to better handle varying windrow sizes. **New, extended-lube driveline** increases service interval from 8 to 30 hours. And **new, larger 14L-16.1 tyres**, which replace the 31 x 13.5 tyres, give you greater shock load absorption in rough terrain, while providing improved floatation over soft ground. If you could design the perfect round baler — it just might be the 9 Series.

## Pickup... ...where we left off

If it isn't broken, why fix it? That's how we felt about our pickups. So we left our high-performance pickups alone, but here's a refresher for customers who might be new to John Deere.

Let's start with the "regular" pickup. A large feed opening helps you sweep up more hay in a single pass. The low-profile design offers greater ground engagement for cleaner crop retrieval and reduced scuffing. Side flares prevent hay from blowing off the pickup. And closely spaced teeth provide ideal shape for straight-edged bales.

Sound good? Well, it gets better. The MegaWide™ Plus Pickup with its extra-wide opening, handles large, heavy windrows with ease. Rugged MegaTough™ Teeth give you long-lasting durability in abrasive crops and conditions. A self-adjusting roller baffle smoothes crop for uniform flow, allowing you to bale faster with less plugging. Large diameter augers and a powerful rotor feed system keep material moving effortlessly into the bale chamber. And standard slip-clutch sensors on the MegaWide Plus alert the operator before an extended slip occurs.