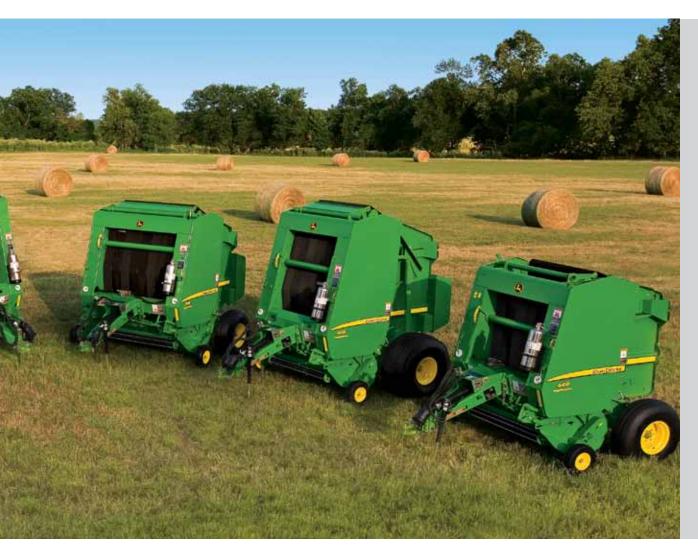

## **Balers**

All-New 9 Series Round Balers • Small Square Baler

# Strength starts at the inside... then works its way out

John Deere balers are made with one purpose: strengthening overall performance of customer production. To do so, we created balers with only the strongest, most durable internal components. Our belief is when you make the core of the baler stronger, you end up with a machine that produces the best bales possible ... each one tight, dense, perfectly shaped, and with a strong core of its own. The better the bale, the better you can preserve your high-quality hay. Ultimately, the strength of our bales help to increase your livestock's rate of gain, thereby strengthening your bottom line. With our new 9 Series round balers, we took the previous lineup and made it, well ... stronger. Larger output shafts, faster gate cycle time, more durable drive chains, and extended-lube drivelines are just a few of the improvements. Plus, our small square baler offer the industry's strongest promise: to deliver solid, square-sided bale that stack like bricks, every time. Strength starts from within. When it works its way out, it's your operation that ends up stronger.

# Baler perfection, perfectly designed for you

We've designed a baler built to meet your demands ... from the most passionate hobby farmer to the most dedicated producer. These balers are 'all' you need.