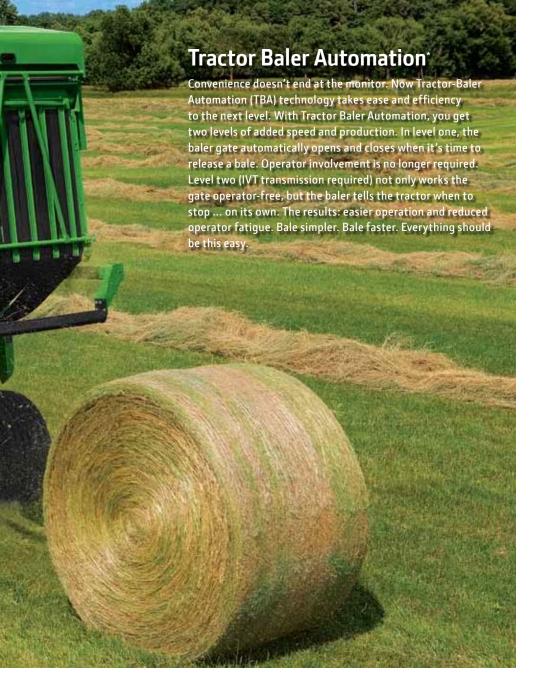

ation system. Learning how to work the monitor takes only minutes.

**Intuitive error code system.** Frustrated by confusing error codes? With this new system, errors are completely written out. No longer do you have to skip through a list of codes.



**Bale Stronger Insight:** There are five keys to making a densely packed bale:

- 1. The tractor must be set up correctly, with both front and rear tyres wider than the width of the bale chamber.
- 2. The baler must be set up correctly your John Deere dealer will help with this.
- 3. Have uniform windrows that are either half the width or the full width of the bale chamber.
- 4. Your bale monitor should be properly adjusted, showing you how the bale is forming.
- 5. Ultimately, you the driver are responsible for proper driving techniques.



\*John Deere Tractor Baler Automation is only offered on the 469 Premium and 569 Premium models. An SCV and ISOBUS compatible tractor is required. Additionally, to use the vehicle speed control feature in level two, an IVT tractor is required.

### **Premium Baler Specifications**

| MODEL                           | 469 Premium               | 569 Premium               |  |  |
|---------------------------------|---------------------------|---------------------------|--|--|
| BALESIZE                        |                           |                           |  |  |
| Diameter 32-72 in. (81-183 cm)  |                           | 32-72 in. (81-183 cm)     |  |  |
| Width                           | 46 in. (117 cm)           | 62 in. (157 cm)           |  |  |
| Weight