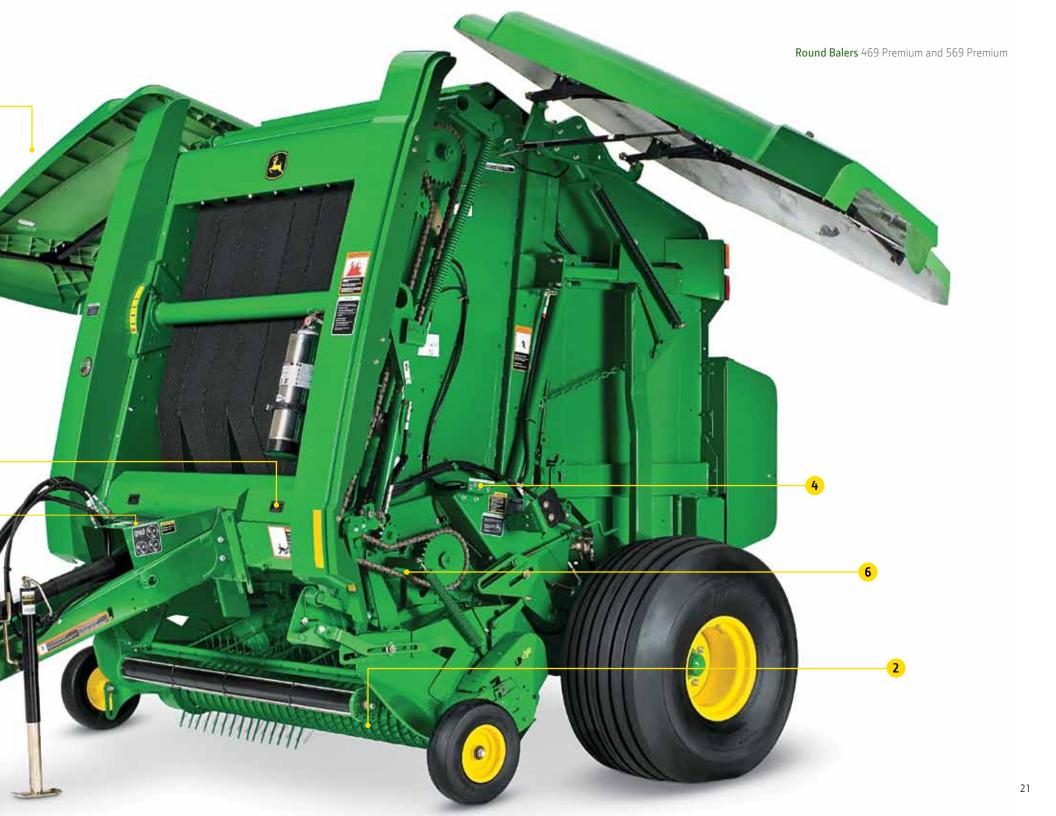

**ALL-NEW:** Look what we've added — **New, higher-quality Diamond® chains** for superior durability, longer life, and greater uptime. **New, quicker gate cycle time,** now up to five seconds faster for speedier bale ejection. **New, redesigned output shaft** offers better flexibility and increased uptime. **New, fully adjustable hitch** lets you accurately match a wide range of tyre sizes and drawbar heights to better handle varying windrow sizes. **New, extended-lube driveline** increases service interval from 8 to 30 hours. And **new, larger 14L-16.1 tyres**, which replace the 31 x 13.5 tyres, give you greater shock load absorption in rough terrain, while providing improved floatation over soft ground. If you could design the perfect round baler — it just might be the 9 Series.

Optional converging wheels (1) make sure you get a good hold of windblown windrows — bale more confidently knowing hay is feeding into the pickup without fail and with minimal crop loss. Also available is the hydraulic bale ramp (2). It gives you the rollaway clearance you want when ejecting a bale. Best of all, additional hydraulic outlets are not required. And optional slip-clutch protection keeps your PTO running longer and more smoothly.