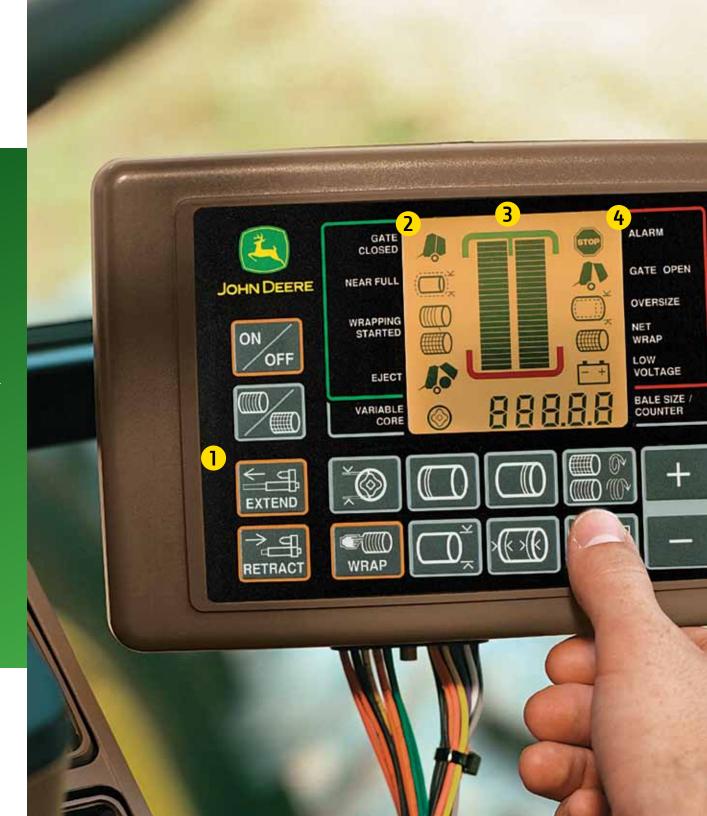

## BaleTrak<sup>™</sup> Pro Monitor-Controller

### Touch ... and go

There's nothing to using the BaleTrak Pro monitor. It's as simple as keying in a function ... and you're on to the next bale. With the large, clear display, the monitor is easy to read. But the real value is in the accuracy: a 24-bar bale shape indicator offers true look-ahead baling to help you make perfectly sized and shaped bales each time.

- Custom bale finishing. Special baling functions let you choose twine or CoverEdge™ net wrap. You have the option to manually start wrapping or tying undersized bales.
- Total baling control. From the time baling begins to the moment the bale is released, you're always in control. Indicators alert you when size is reached ... when wrapping or tying begins and ends ... and when the bale is ejected.
- True "look-ahead" baling. Bale shape bars on the monitor show you how the bale is forming in the chamber. The digital bar graph responds instantly to any change in side-to-side bale diameter.
- **4** On-site assistance. Warning indicators alert you if the gate is left open or if there's a problem in the wrapping process.