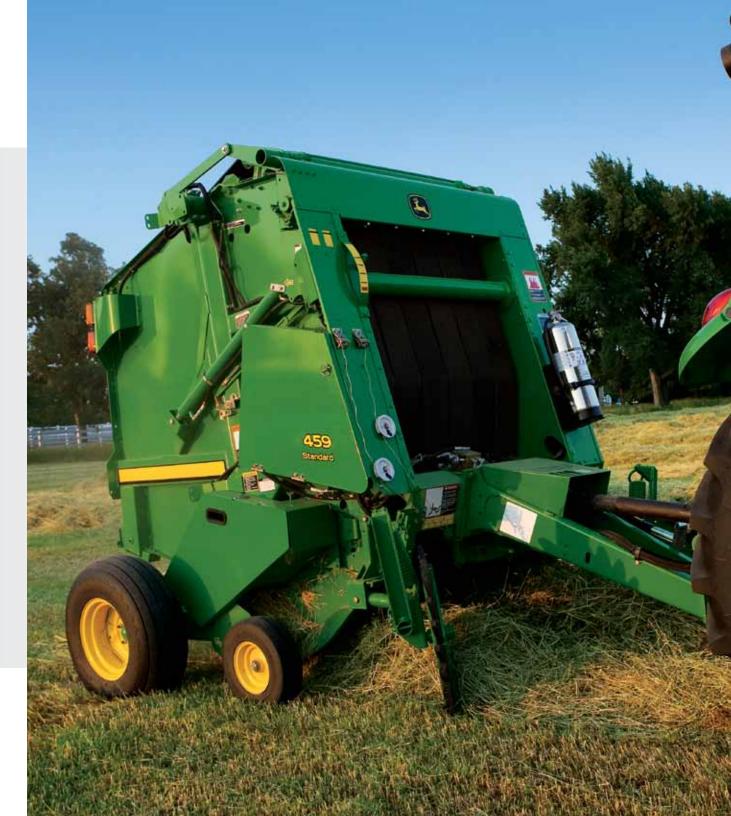

# Setting a new Standard

Whether you work all week or weekends only, the 459 Standard is the perfect combination of economy and productivity. And with a couple of new features exclusive to the model, you get even more bang for your buck.

Save time. Save money. Save room in your machine shed for the 459 Standard.