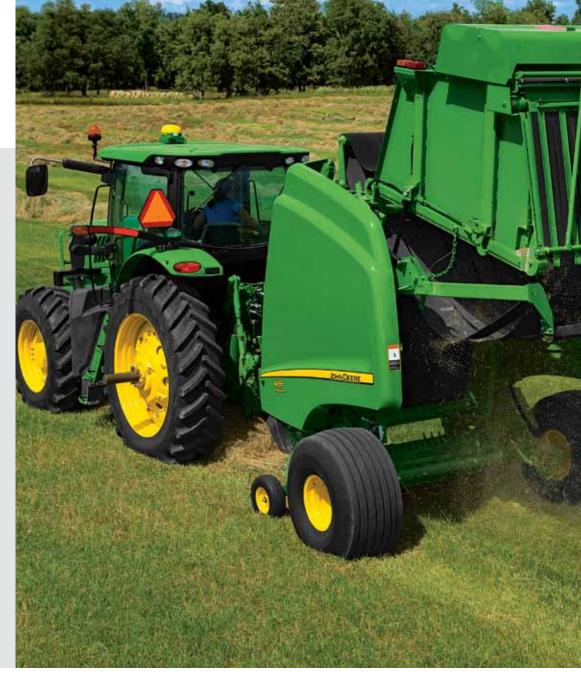

# Baler perfection, perfectly designed for you

We've designed a baler built to meet your demands ... from the most passionate hobby farmer to the most dedicated producer. These balers are 'all' you need.

**All-crops:** Run the 9 Series in any crop you want ... grass hay, oat hay, silage, straw, wheat residue, corn stalk, corncob or soybean residue. It really doesn't matter. Whether it's light or heavy crops, the 9 Series handle it all.

**All-conditions:** Small windrows are simple. Large windrows, no issue. Windblown windrows are a breeze. Curves, divots, bumps, or hills – it's all the same. Regardless of your field conditions, the 9 Series balers will feel right at home.