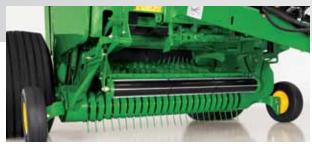

## Pickup... ...where we left off

If it isn't broken, why fix it? That's how we felt about our pickups. So we left our high-performance pickups alone, but here's a refresher for customers who might be new to John Deere.

Let's start with the "regular" pickup. A large feed opening helps you sweep up more hay in a single pass. The low-profile design offers greater ground engagement for cleaner crop retrieval and reduced scuffing. Side flares prevent hay from blowing off the pickup. And closely spaced teeth provide ideal shape for straight-edged bales.

Sound good? Well, it gets better. The MegaWide™ Plus Pickup with its extra-wide opening, handles large, heavy windrows with ease. Rugged MegaTough™ Teeth give you long-lasting durability in abrasive crops and conditions. A self-adjusting roller baffle smoothes crop for uniform flow, allowing you to bale faster with less plugging. Large diameter augers and a powerful rotor feed system keep material moving effortlessly into the bale chamber. And standard slip-clutch sensors on the MegaWide Plus alert the operator before an extended slip occurs.