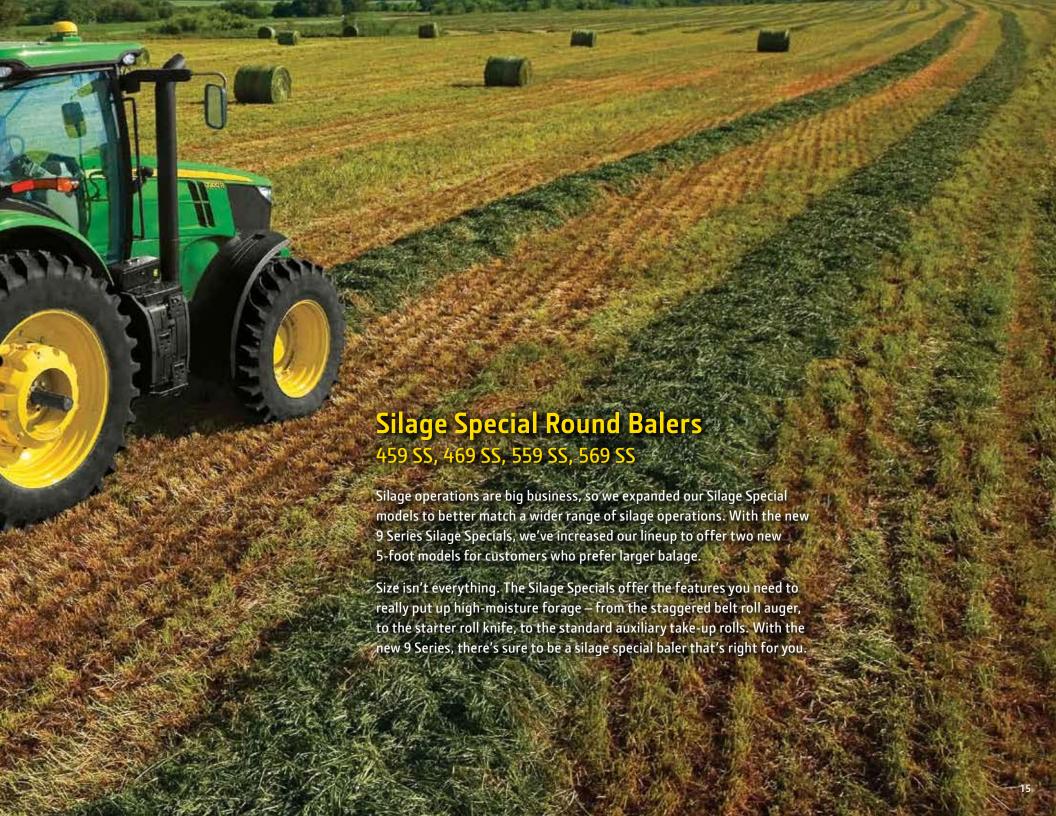

## **Balers**

All-New 9 Series Round Balers • Small Square Baler

### CONTENTS

| 9 Series                    |                |
|-----------------------------|----------------|
| Pickup                      | 7              |
| Belts                       | 8              |
| Drive System                | C              |
| BaleTrak Monitor            | 10             |
| Net Wrap                    | 1              |
| 459 Standard                | 12             |
| Specifications              | 13             |
| 9 Series Silage Specials.   | 14             |
| 9 Series Premiums           | l<br>18        |
| Premium Features            | 20             |
| ISOBUS Monitor              | 22             |
| Tractor Baler Automation    | 2              |
| 348 Small Square Baler      | 2 <sup>4</sup> |
| Square Baler Features       |                |
| Attachments and Accessories | 28             |
| Sales, Service, and Support | 30             |