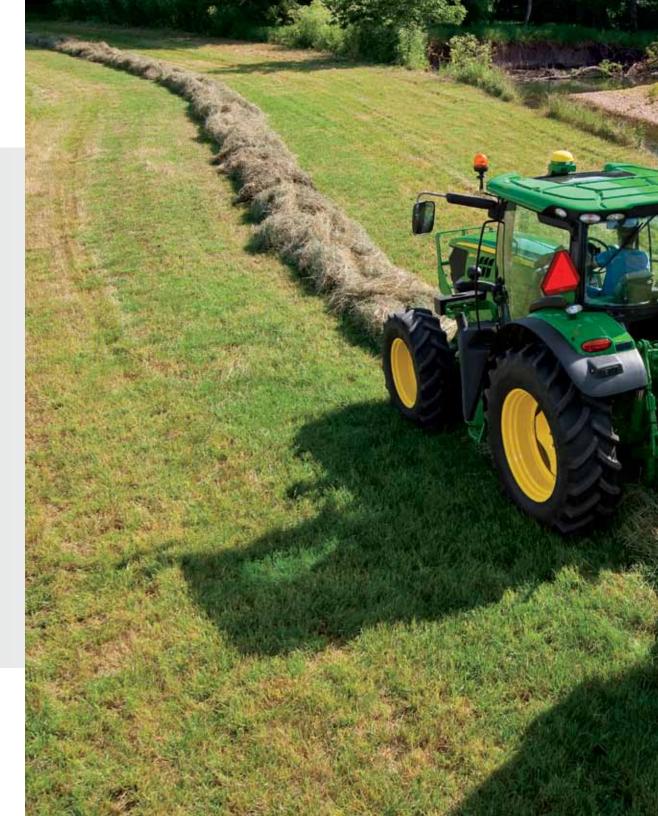

# Strength starts at the inside... then works its way out

John Deere balers are made with one purpose: strengthening overall performance of customer production. To do so, we created balers with only the strongest, most durable internal components. Our belief is when you make the core of the baler stronger, you end up with a machine that produces the best bales possible ... each one tight, dense, perfectly shaped, and with a strong core of its own. The better the bale, the better you can preserve your high-quality hay. Ultimately, the strength of our bales help to increase your livestock's rate of gain, thereby strengthening your bottom line. With our new 9 Series round balers, we took the previous lineup and made it, well ... stronger. Larger output shafts, faster gate cycle time, more durable drive chains, and extended-lube drivelines are just a few of the improvements. Plus, our small square baler offer the industry's strongest promise: to deliver solid, square-sided bale that stack like bricks, every time. Strength starts from within. When it works its way out, it's your operation that ends up stronger.

**ALL-NEW:** Look what we've added — **New, higher-quality Diamond® chains** for superior durability, longer life, and greater uptime. **New, quicker gate cycle time,** now up to five seconds faster for speedier bale ejection. **New, redesigned output shaft** offers better flexibility and increased uptime. **New, fully adjustable hitch** lets you accurately match a wide range of tyre sizes and drawbar heights to better handle varying windrow sizes. **New, extended-lube driveline** increases service interval from 8 to 30 hours. And **new, larger 14L-16.1 tyres**, which replace the 31 x 13.5 tyres, give you greater shock load absorption in rough terrain, while providing improved floatation over soft ground. If you could design the perfect round baler — it just might be the 9 Series.