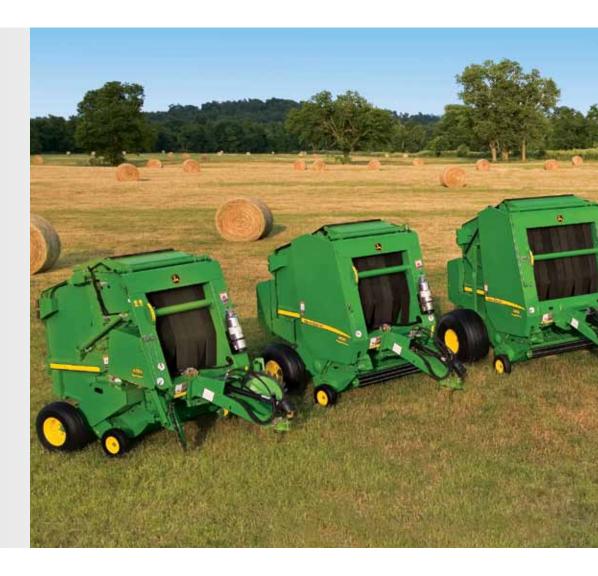

## **Balers**

All-New 9 Series Round Balers • Small Square Baler

# Strength starts at the inside... then works its way out

John Deere balers are made with one purpose: strengthening overall performance of customer production. To do so, we created balers with only the strongest, most durable internal components. Our belief is when you make the core of the baler stronger, you end up with a machine that produces the best bales possible ... each one tight, dense, perfectly shaped, and with a strong core of its own. The better the bale, the better you can preserve your high-quality hay. Ultimately, the strength of our bales help to increase your livestock's rate of gain, thereby strengthening your bottom line. With our new 9 Series round balers, we took the previous lineup and made it, well ... stronger. Larger output shafts, faster gate cycle time, more durable drive chains, and extended-lube drivelines are just a few of the improvements. Plus, our small square baler offer the industry's strongest promise: to deliver solid, square-sided bale that stack like bricks, every time. Strength starts from within. When it works its way out, it's your operation that ends up stronger.

# Baler perfection, perfectly designed for you

We've designed a baler built to meet your demands ... from the most passionate hobby farmer to the most dedicated producer. These balers are 'all' you need.