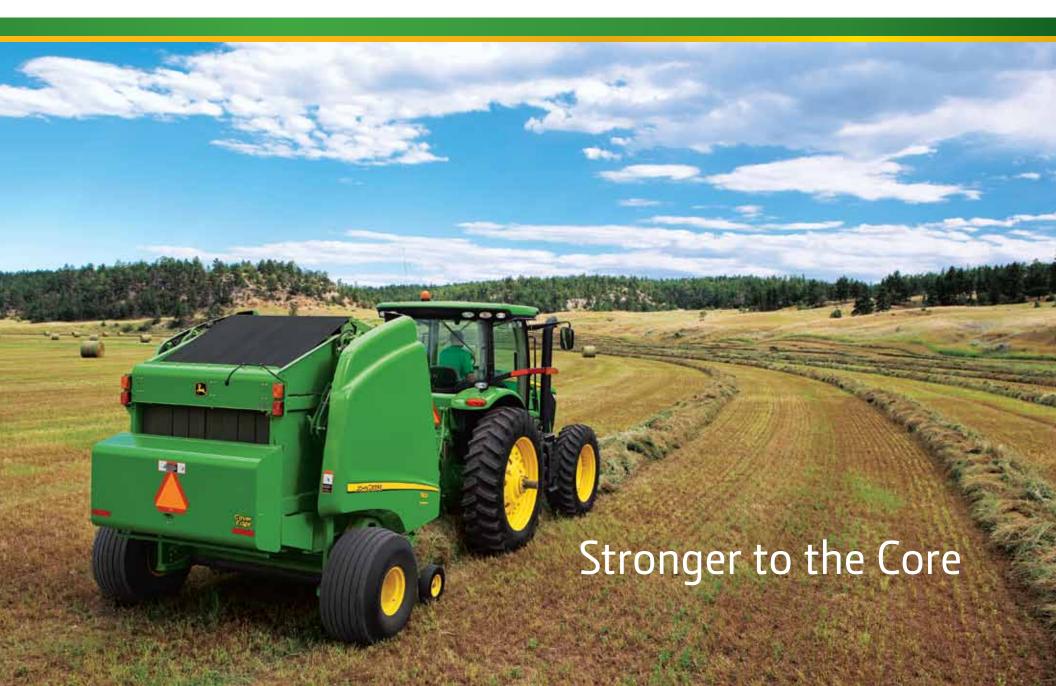

# Strength starts at the inside... then works its way out

John Deere balers are made with one purpose: strengthening overall performance of customer production. To do so, we created balers with only the strongest, most durable internal components. Our belief is when you make the core of the baler stronger, you end up with a machine that produces the best bales possible ... each one tight, dense, perfectly shaped, and with a strong core of its own. The better the bale, the better you can preserve your high-quality hay. Ultimately, the strength of our bales help to increase your livestock's rate of gain, thereby strengthening your bottom line. With our new 9 Series round balers, we took the previous lineup and made it, well ... stronger. Larger output shafts, faster gate cycle time, more durable drive chains, and extended-lube drivelines are just a few of the improvements. Plus, our small square baler offer the industry's strongest promise: to deliver solid, square-sided bale that stack like bricks, every time. Strength starts from within. When it works its way out, it's your operation that ends up stronger.