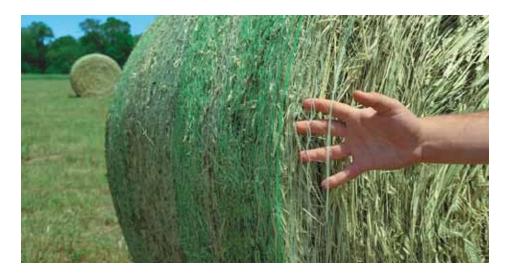

## DiamondTough<sup>™</sup> Belts Only the strong provide

The John Deere DiamondTough triple-weave belts provide the strongest reliability in the business – a feature you'll appreciate when you consider the costly downtime that comes from torn belts.

**So what makes our belts special?** They're designed using a patented triple-weave process

of nylon and polyester to give you the strength and durability you need for handling heavy loads consistently. They're also puncture and tear resistant for greater belt life — rocks or other tough debris are brushed aside with ease. And sturdy, high-tensile-plate splices bind the belts for a powerfully stable connection you can rely on season after season.

Your crop is in excellent hands. The DiamondTough belts surround the width of the bale to reduce crop loss and maintain crop quality. Check out the diamond-tread pattern ... it allows the belts to handle crop gently to make sure your bales stay packed with nutrients. And our staggered belt roll redeposits loose material from under or behind the belts back towards the pickup, and into the bale chamber. More importantly, 9 Series belts are self-cleaning — the only belts in the industry that are — to reduce carryover and prevent crop buildup, so you get the same quality crop handling on every bale.