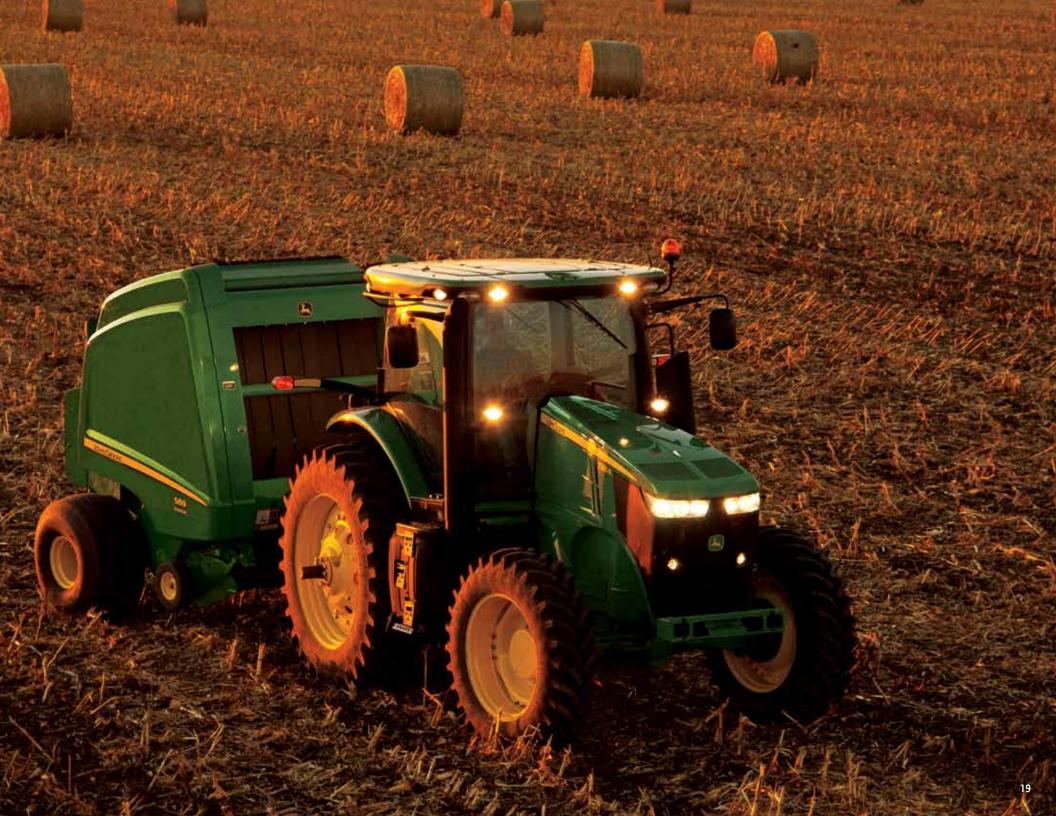

## **Drive System**Smooth, worry-free operation

Get smooth operation from sunup to sundown with the upgraded drive system of the all-new 9 Series Balers.

We've thrown out our old drive chains on the upper drive, lower drive, pickup drive, rotor drive, and starter roll, and replaced all of them with Diamond's industry-leading drive chains to give our balers the added strength and muscle you need from one year to the next.

What's more, the 9 Series offer fewer drive chains than other round balers – Fewer chains mean fewer adjustments and less wear components to worry about ... helping to increase overall effeciency and reliability.

And our heavy-duty drivelines are built with an 80-degree constant-velocity joint, allowing tight, effortless turns and carefree travel over rough terrain.

About those busy workdays ... feel free to work as long as necessary. With the extended lube on the 9 Series driveline, service interval has been upped from 8 to 30 hours. That's more than 20 additional hours of consistent baling with no downtime.