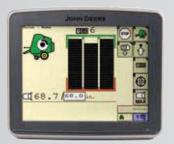

### Touch ... and go

There's nothing to using the BaleTrak Pro monitor. It's as simple as keying in a function ... and you're on to the next bale. With the large, clear display, the monitor is easy to read. But the real value is in the accuracy: a 24-bar bale shape indicator offers true look-ahead baling to help you make perfectly sized and shaped bales each time.

- Custom bale finishing. Special baling functions let you choose twine or CoverEdge™ net wrap. You have the option to manually start wrapping or tying undersized bales.
- Total baling control. From the time baling begins to the moment the bale is released, you're always in control. Indicators alert you when size is reached ... when wrapping or tying begins and ends ... and when the bale is ejected.
- True "look-ahead" baling. Bale shape bars on the monitor show you how the bale is forming in the chamber. The digital bar graph responds instantly to any change in side-to-side bale diameter.
- **4** On-site assistance. Warning indicators alert you if the gate is left open or if there's a problem in the wrapping process.