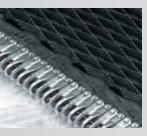

## DiamondTough<sup>™</sup> Belts Only the strong provide

The John Deere DiamondTough triple-weave belts provide the strongest reliability in the business – a feature you'll appreciate when you consider the costly downtime that comes from torn belts.

**So what makes our belts special?** They're designed using a patented triple-weave process

of nylon and polyester to give you the strength and durability you need for handling heavy loads consistently. They're also puncture and tear resistant for greater belt life — rocks or other tough debris are brushed aside with ease. And sturdy, high-tensile-plate splices bind the belts for a powerfully stable connection you can rely on season after season.

Your crop is in excellent hands. The DiamondTough belts surround the width of the bale to reduce crop loss and maintain crop quality. Check out the diamond-tread pattern ... it allows the belts to handle crop gently to make sure your bales stay packed with nutrients. And our staggered belt roll redeposits loose material from under or behind the belts back towards the pickup, and into the bale chamber. More importantly, 9 Series belts are self-cleaning — the only belts in the industry that are — to reduce carryover and prevent crop buildup, so you get the same quality crop handling on every bale.