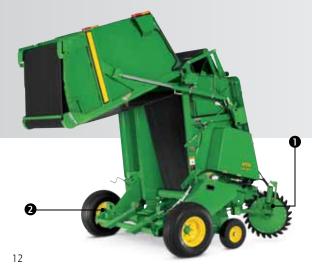

# Setting a new Standard

Whether you work all week or weekends only, the 459 Standard is the perfect combination of economy and productivity. And with a couple of new features exclusive to the model, you get even more bang for your buck.

Optional converging wheels (1) make sure you get a good hold of windblown windrows — bale more confidently knowing hay is feeding into the pickup without fail and with minimal crop loss. Also available is the hydraulic bale ramp (2). It gives you the rollaway clearance you want when ejecting a bale. Best of all, additional hydraulic outlets are not required. And optional slip-clutch protection keeps your PTO running longer and more smoothly.

Save time. Save money. Save room in your machine shed for the 459 Standard.