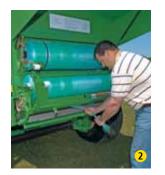

## **Cover-Edge™ Net Wrap**The best form of protection

Time is money, so why waste time with inefficient bale wrap? Cover-Edge net wrap provides the best bale protection you can get. It preserves hay quality and gives your bale a beautiful, round surface ... as well as reducing crop loss during transport. And did we mention your bales are wrapped in as little as six seconds? But the best part is the loading process — you won't find a faster, simpler system around.

- 1 After opening the back cover, set the roll onto the cradle. It's easier to access since it's on the back of the baler. Plus, there's extra room to carry a spare roll.
- 2 Unroll a short length of material, close the cradle, and thread between the rollers.
- 3 Pull down the door. It's that easy!