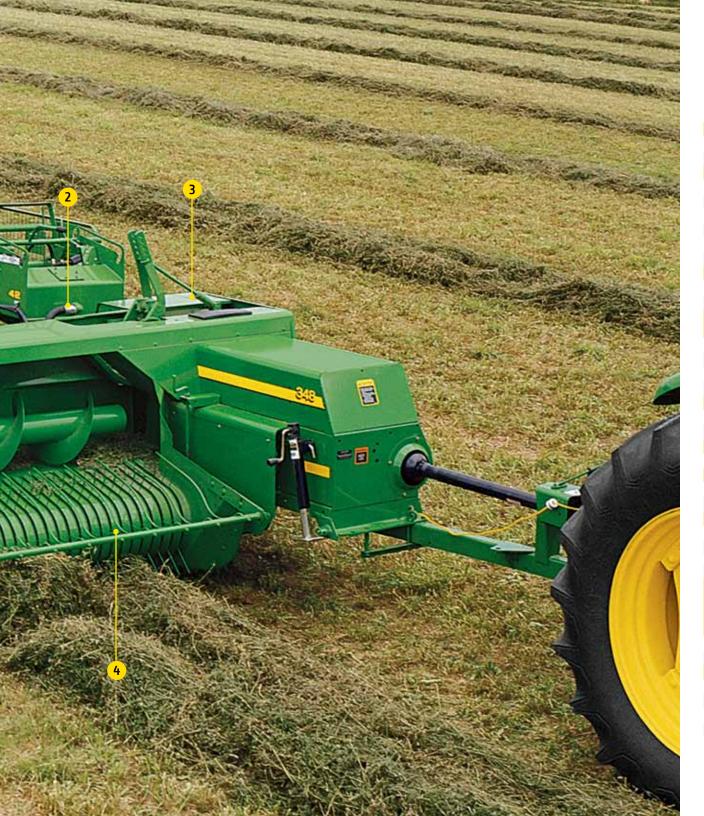

- 1 After opening the back cover, set the roll onto the cradle. It's easier to access since it's on the back of the baler. Plus, there's extra room to carry a spare roll.
- 2 Unroll a short length of material, close the cradle, and thread between the rollers.
- 3 Pull down the door. It's that easy!