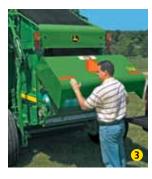

## **Cover-Edge™ Net Wrap**The best form of protection

Time is money, so why waste time with inefficient bale wrap? Cover-Edge net wrap provides the best bale protection you can get. It preserves hay quality and gives your bale a beautiful, round surface ... as well as reducing crop loss during transport. And did we mention your bales are wrapped in as little as six seconds? But the best part is the loading process — you won't find a faster, simpler system around.

- 1 After opening the back cover, set the roll onto the cradle. It's easier to access since it's on the back of the baler. Plus, there's extra room to carry a spare roll.
- 2 Unroll a short length of material, close the cradle, and thread between the rollers.
- 3 Pull down the door. It's that easy!