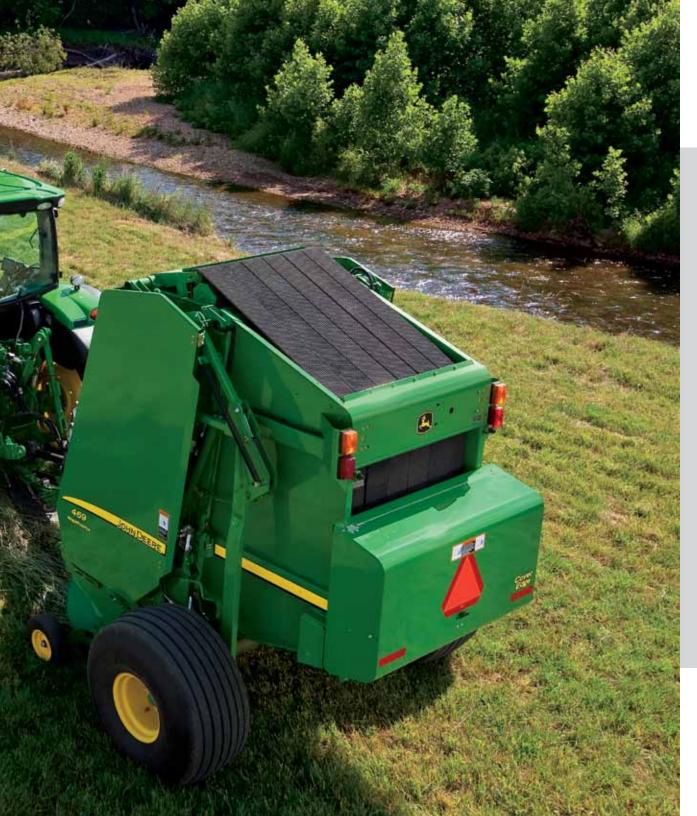

## **Cover-Edge™ Net Wrap**The best form of protection

Time is money, so why waste time with inefficient bale wrap? Cover-Edge net wrap provides the best bale protection you can get. It preserves hay quality and gives your bale a beautiful, round surface ... as well as reducing crop loss during transport. And did we mention your bales are wrapped in as little as six seconds? But the best part is the loading process — you won't find a faster, simpler system around.

Or perhaps you just prefer to use twine. If that's the case, the electric AutoTie wrapping system provides easier-made bales that are tied right. For customers of the 449 and 459 Standard, we also have a hydraulic twine system for even greater convenience and productivity. No matter what choice, double-twine arms lend exceptional speed for the job.

Now that your bales are neatly wrapped, you'll be happy to know we've ramped up the gate cycle time on the entire line, with as much as a five-second improvement on certain models. A faster wrapping process altogether, meaning more bales in less time.