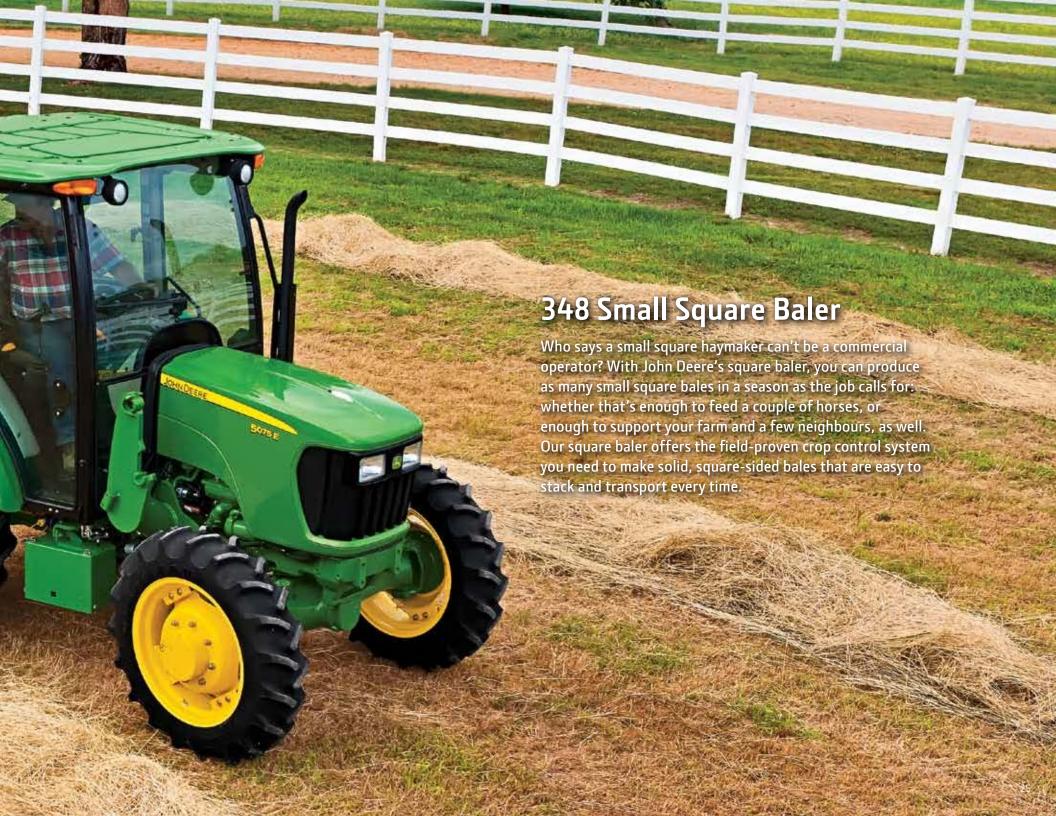

|  |  |
| BALE FORMING INDICATORS         |                           |                           |  |  |
| Bale shape                      | ISOBUS Monitor            | ISOBUS Monitor            |  |  |
| Near full                       | Audible, adjustable       | Audible, adjustable       |  |  |
| Oversized bale indicator        | Yes                       | Yes                       |  |  |
| POWER REQUIREMENTS              |                           |                           |  |  |
| PTO hp (minimum)                | 65 hp (48 kw)             | 75 hp (56 kw)             |  |  |
| PTO speed (rpm)                 | 540/1000                  | 540/1000                  |  |  |
| Driveline protection            | Cam Clutch                | Cam Clutch                |  |  |





### Small is a relative term

Sure, they're called small square balers. But they're all about big performance. One firm bale to the next, John Deere's square baler creates consistent square bales that pack in crop to minimize leaf loss and secure bales for the long haul.

Offset design lets you monitor crop flow more easily, while allowing you to use the full width of the pickup without disturbing the windrow. Nothing fancy, but then we didn't build them to walk the red carpet. Our square baler is made for serious haymakers with serious chores, so you can get crop up, sealed, and delivered to the shed – all before supper.

- 1 Continuous-flow floating auger moves hay away from the pickup to the pre-compression chamber. Free-floating motion automatically adjusts to hay volume, maintaining