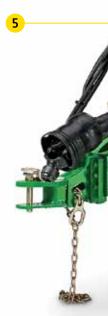

**ALL-NEW:** Look what we've added — **New, higher-quality Diamond® chains** for superior durability, longer life, and greater uptime. **New, quicker gate cycle time,** now up to five seconds faster for speedier bale ejection. **New, redesigned output shaft** offers better flexibility and increased uptime. **New, fully adjustable hitch** lets you accurately match a wide range of tyre sizes and drawbar heights to better handle varying windrow sizes. **New, extended-lube driveline** increases service interval from 8 to 30 hours. And **new, larger 14L-16.1 tyres**, which replace the 31 x 13.5 tyres, give you greater shock load absorption in rough terrain, while providing improved floatation over soft ground. If you could design the perfect round baler — it just might be the 9 Series.