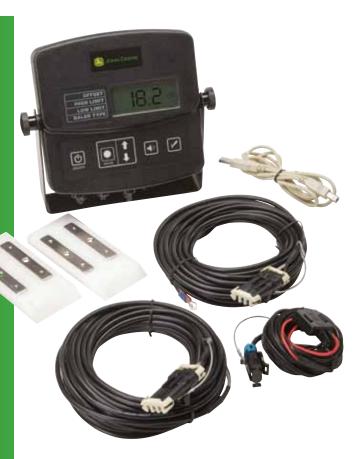

## BaleTrak<sup>™</sup> Pro Monitor-Controller

### Touch ... and go

There's nothing to using the BaleTrak Pro monitor. It's as simple as keying in a function ... and you're on to the next bale. With the large, clear display, the monitor is easy to read. But the real value is in the accuracy: a 24-bar bale shape indicator offers true look-ahead baling to help you make perfectly sized and shaped bales each time.