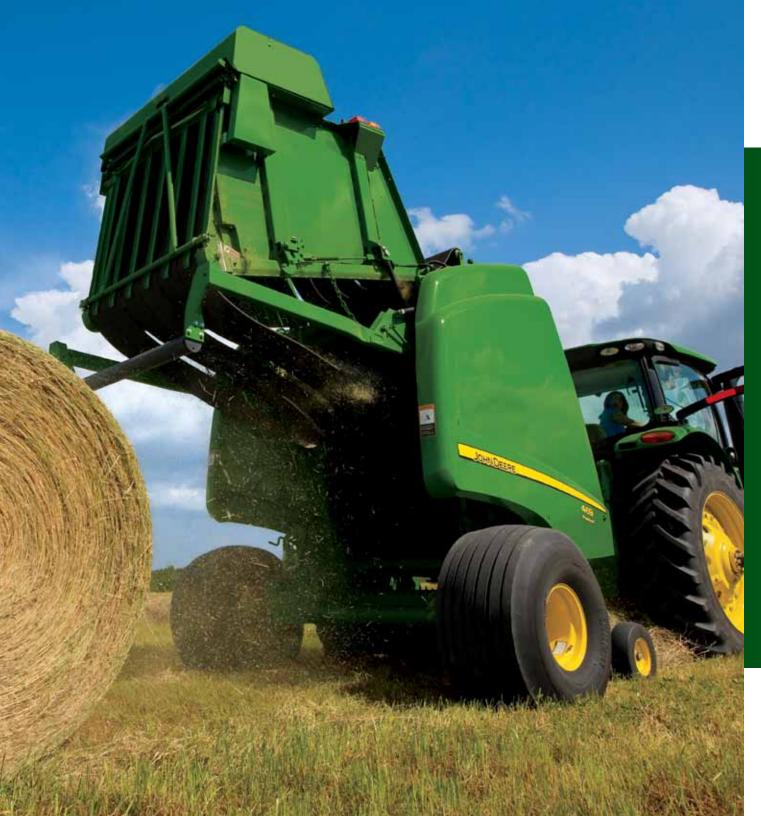

## **Cover-Edge™ Net Wrap**The best form of protection

Time is money, so why waste time with inefficient bale wrap? Cover-Edge net wrap provides the best bale protection you can get. It preserves hay quality and gives your bale a beautiful, round surface ... as well as reducing crop loss during transport. And did we mention your bales are wrapped in as little as six seconds? But the best part is the loading process — you won't find a faster, simpler system around.

Now that your bales are neatly wrapped, you'll be happy to know we've ramped up the gate cycle time on the entire line, with as much as a five-second improvement on certain models. A faster wrapping process altogether, meaning more bales in less time.