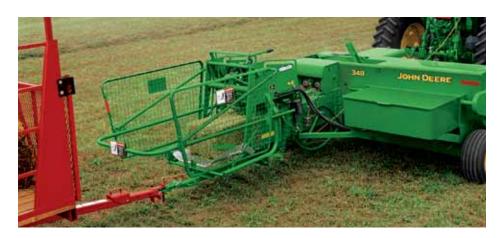

Optional converging wheels (1) make sure you get a good hold of windblown windrows — bale more confidently knowing hay is feeding into the pickup without fail and with minimal crop loss. Also available is the hydraulic bale ramp (2). It gives you the rollaway clearance you want when ejecting a bale. Best of all, additional hydraulic outlets are not required. And optional slip-clutch protection keeps your PTO running longer and more smoothly.