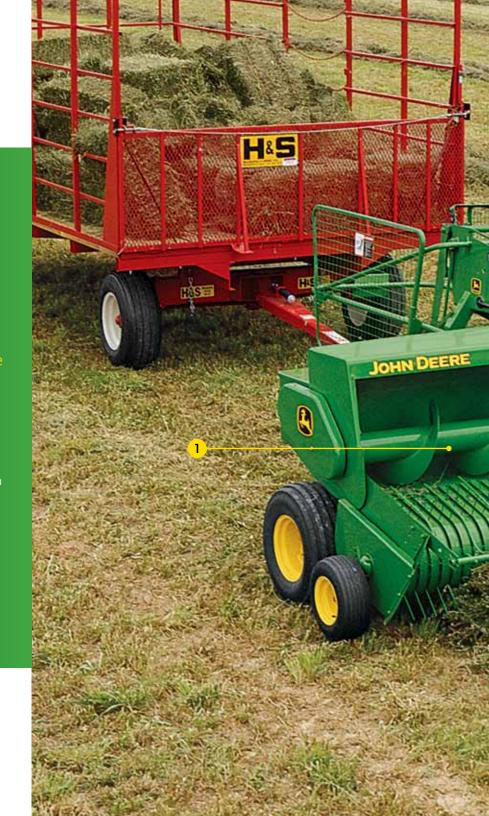

Optional converging wheels (1) make sure you get a good hold of windblown windrows — bale more confidently knowing hay is feeding into the pickup without fail and with minimal crop loss. Also available is the hydraulic bale ramp (2). It gives you the rollaway clearance you want when ejecting a bale. Best of all, additional hydraulic outlets are not required. And optional slip-clutch protection keeps your PTO running longer and more smoothly.