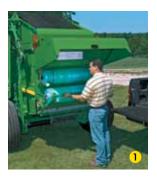

## **Cover-Edge™ Net Wrap**The best form of protection

Time is money, so why waste time with inefficient bale wrap? Cover-Edge net wrap provides the best bale protection you can get. It preserves hay quality and gives your bale a beautiful, round surface ... as well as reducing crop loss during transport. And did we mention your bales are wrapped in as little as six seconds? But the best part is the loading process — you won't find a faster, simpler system around.

- 1 After opening the back cover, set the roll onto the cradle. It's easier to access since it's on the back of the baler. Plus, there's extra room to carry a spare roll.
- 2 Unroll a short length of material, close the cradle, and thread between the rollers.
- 3 Pull down the door. It's that easy!