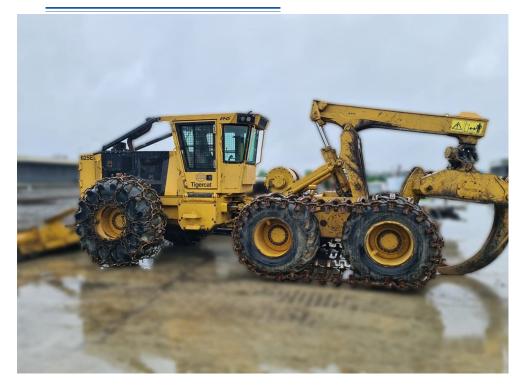

## Tigercat 625E

350000.00 +GST

SKU:208868

One owner, very tidy skidder with consistent service history.

Oil samples available.

Clark band tracks on the rear and chains on the front tires. Winch.

Ready for immediate delivery ex Christchurch.

## **Specifications**

| Year:      | 2018     |
|------------|----------|
| Make:      | Tigercat |
| Model:     | 625E     |
| Hours:     | 5200     |
| Engine HP: | 221      |

| Condition:    | Used         |
|---------------|--------------|
| Location:     | Christchurch |
| Transmission: | Hydrostatic  |
| Туре:         | Forestry     |