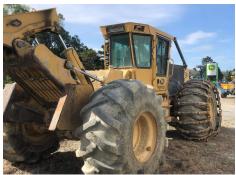

## **Tigercat 620D**

- Front blade with extensions 2.920mm
- Grapple and arch functions on joystick
- 2 position turn around seat with joystick control
- Large fuel tank
- Cummins QSB6 Tier 3 Engine

For more information, contact Lochin Smith on 027 204 7623.

## **Specifications**

| Make:      | Tigercat |
|------------|----------|
| Model:     | 620D     |
| Hours:     | 8480     |
| Engine HP: | 220      |

| Condition: | Used         |
|------------|--------------|
| Location:  | Christchurch |
| Туре:      | Forestry     |