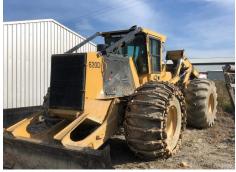

## **Tigercat 620D**

- Front blade with extensions 2.920mm
- Grapple and arch functions on joystick
- 2 position turn around seat with joystick control
- Large fuel tank
- Cummins QSB6 Tier 3 Engine

For more information, contact Lochin Smith on 027 204 7623.

## **Specifications**

| Make:      | Tigercat |
|------------|----------|
| Model:     | 620D     |
| Hours:     | 8480     |
| Engine HP: | 220      |

| Condition: | Used         |
|------------|--------------|
| Location:  | Christchurch |
| Туре:      | Forestry     |