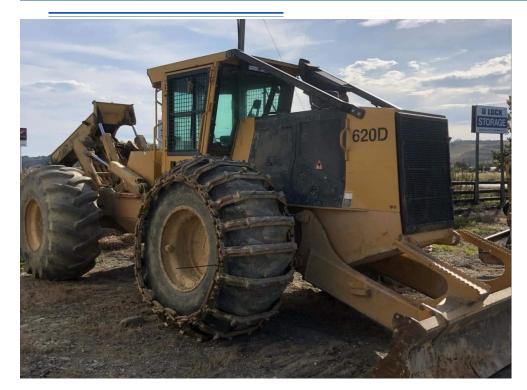

## **Tigercat 620D**

- Front blade with extensions 2.920mm
- Grapple and arch functions on joystick
- 2 position turn around seat with joystick control
- Large fuel tank
- Cummins QSB6 Tier 3 Engine

For more information, contact Lochin Smith on 027 204 7623.

## **Specifications**

| Make:      | Tigercat |
|------------|----------|
| Model:     | 620D     |
| Hours:     | 8480     |
| Engine HP: | 220      |

| Condition: | Used         |
|------------|--------------|
| Location:  | Christchurch |
| Туре:      | Forestry     |