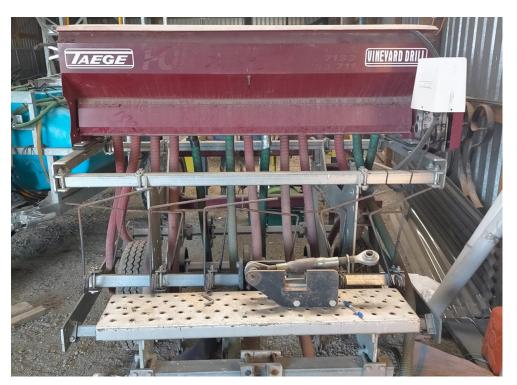

## **Taege Vineyard Seeder**

DE DRUMMOND & ETHERIDGE

Very tidy single box 15 run tyne drill with overall width of 1640mm. Includes drawbar and finger harrow bar.

For more information contact Mark Allison on 027 554 4349.