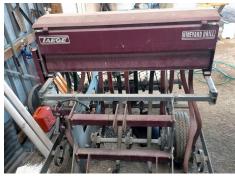

## **Taege Vineyard Seeder**

DE DRUMMOND & ETHERIDGE

Very tidy single box 15 run tyne drill with overall width of 1640mm. Includes drawbar and finger harrow bar.

For more information contact Mark Allison on 027 554 4349.