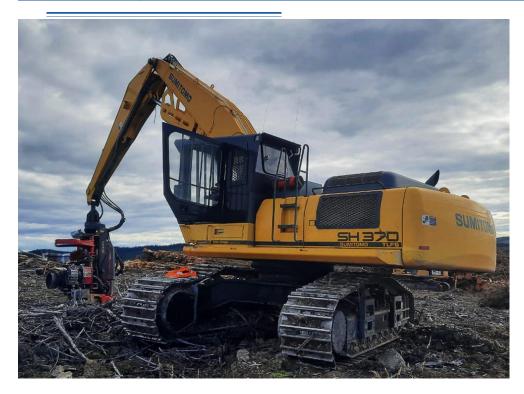

## Sumitomo SH370HD-5

480000.00 +GST

**SKU:**207813

MY 2018Â Sumitomo SH370 TLFS Excavator. One previous owner and regularly serviced.

Forestry Processor. High/wide under carriage, Devine Engineering cab with forestry boom.

Fitted with Waratah 626 Bigwood that has been line bored with new pins.

Would consider selling without the Waratah harvester and associated computer system - machine only price \$445,000.00 + GSTÂ

Available now!