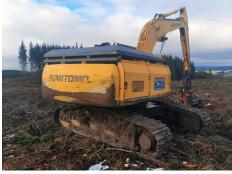

## Sumitomo SH300-5TL

High and wide track frame with grouser bar extensions.

High lift kit fitted.

ROPS and full tilting bonnet guard manufactured and fitted by Heavy Equipment Repair.

2 x 243 litres/min hydraulic pumps Transmission.

Attachments: Satco 630H Felling Head.

## **Specifications**

| Year:      | 2015      | Condition:    | Used         |
|------------|-----------|---------------|--------------|
| Make:      | Sumitomo  | Transmission: | Hydrostatic  |
| Model:     | SH300-5TL | Location:     | Christchurch |
| Hours:     | 7500      | Туре:         | Forestry     |
| Engine HP: | 206       |               |              |