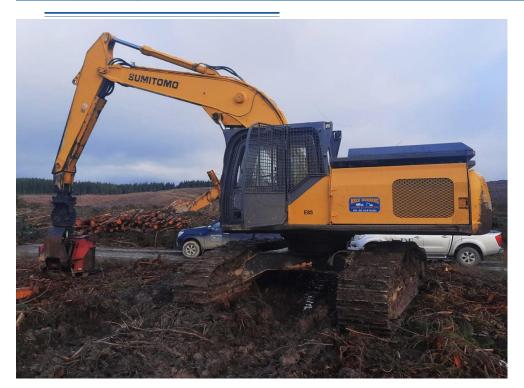

## Sumitomo SH300-5TL

High and wide track frame with grouser bar extensions.

High lift kit fitted.

ROPS and full tilting bonnet guard manufactured and fitted by Heavy Equipment Repair.

2 x 243 litres/min hydraulic pumps Transmission.

Attachments: Satco 630H Felling Head.

## **Specifications**

| Year:      | 2015      | Condition:    | Used         |
|------------|-----------|---------------|--------------|
| Make:      | Sumitomo  | Transmission: | Hydrostatic  |
| Model:     | SH300-5TL | Location:     | Christchurch |
| Hours:     | 7500      | Туре:         | Forestry     |
| Engine HP: | 206       |               |              |