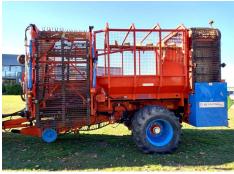

## **Stacmec Loader Wagon**

Stacmec Loader Wagon

Self loading wagon with 20 cubic metres capacity.

Efficient pickup of beet ex windrows with very effective cleaning screens to minimise foreign material.

Can offload into trucks or bulk storage via highly adjustable unload elevator.

## **Specifications**

| Make:     | Stacmec      |
|-----------|--------------|
| Model:    | Loader Wagon |
| Year:     | 2016         |
| Location: | Ashburton    |
| Туре:     | Feeding Out  |
|           |              |