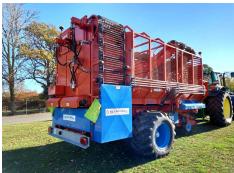

## **Stacmec Loader Wagon**

Stacmec Loader Wagon

Self loading wagon with 20 cubic metres capacity.

Efficient pickup of beet ex windrows with very effective cleaning screens to minimise foreign material.

Can offload into trucks or bulk storage via highly adjustable unload elevator.

## **Specifications**

| Make:     | Stacmec      |
|-----------|--------------|
| Model:    | Loader Wagon |
| Year:     | 2016         |
| Location: | Ashburton    |
| Туре:     | Feeding Out  |
|           |              |