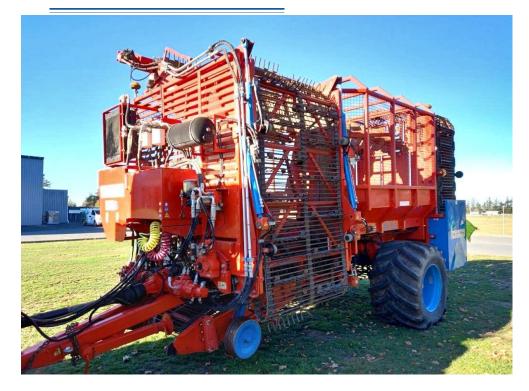

## **Stacmec Loader Wagon**

Stacmec Loader Wagon

Self loading wagon with 20 cubic metres capacity.

Efficient pickup of beet ex windrows with very effective cleaning screens to minimise foreign material.

Can offload into trucks or bulk storage via highly adjustable unload elevator.

## **Specifications**

| Make:     | Stacmec      |
|-----------|--------------|
| Model:    | Loader Wagon |
| Year:     | 2016         |
| Location: | Ashburton    |
| Туре:     | Feeding Out  |
|           |              |