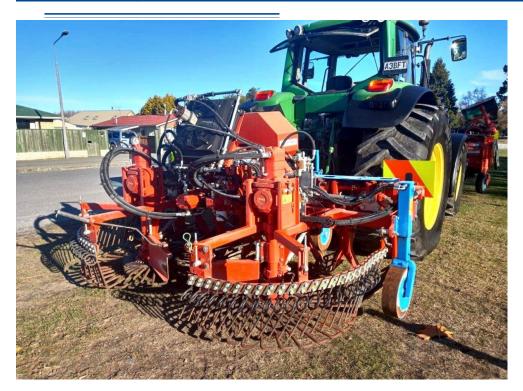

# 97000.00 +GST

SKU:109080

Stacmec Digger (Fodder Beet)

6 x 500mm row walking shoe style lifter built to handle to toughest of conditions.

Completes an initial cleaning cycle to minimise soil contamination. Leaves in a tidy windrow for collection.