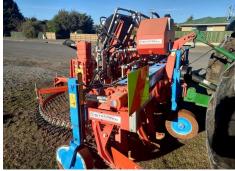

# 97000.00 +GST

SKU:109080

Stacmec Digger (Fodder Beet)

6 x 500mm row walking shoe style lifter built to handle to toughest of conditions.

Completes an initial cleaning cycle to minimise soil contamination. Leaves in a tidy windrow for collection.