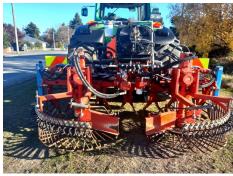

# 97000.00 +GST

SKU:109080

Stacmec Digger (Fodder Beet)

6 x 500mm row walking shoe style lifter built to handle to toughest of conditions.

Completes an initial cleaning cycle to minimise soil contamination. Leaves in a tidy windrow for collection.