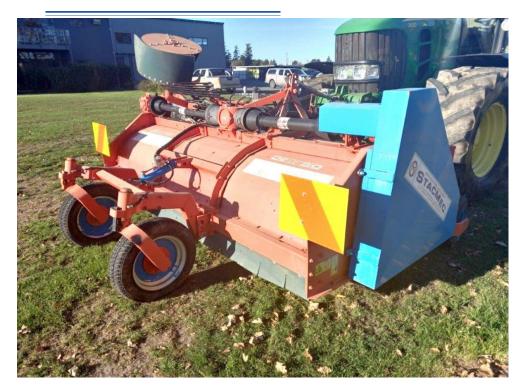

## **Stacmec Defoliator**

53000.00 +GST

SKU:109078

Stacmec Defoliator

Specifically designed to top beet prior to lifting and can deposit leaf material away from the crop for very clean collection.

Tops 6 x 500mm spaced rows in a single pass.