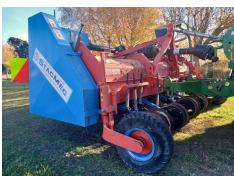

## **Stacmec Defoliator**

53000.00 +GST

SKU:109078

Stacmec Defoliator

Specifically designed to top beet prior to lifting and can deposit leaf material away from the crop for very clean collection.

Tops 6 x 500mm spaced rows in a single pass.