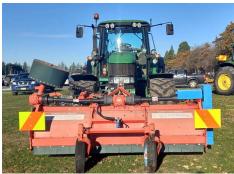

## **Stacmec Defoliator**

53000.00 +GST

SKU:109078

Stacmec Defoliator

Specifically designed to top beet prior to lifting and can deposit leaf material away from the crop for very clean collection.

Tops 6 x 500mm spaced rows in a single pass.