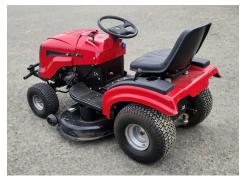

## Sanli Tandem THB 1066A

Tidy 42 inch mower. All serviced and ready to go!

Fuel type Petrol.

For more information contact Jeff Wright on 027 209 7205.

## **Specifications**

| Location: | Oamaru        |
|-----------|---------------|
| Make:     | Sanli Tandem  |
| Model:    | THB 1066A     |
| Туре:     | Ride-on Mower |
| Year:     | 2015          |

| Transmission: | Hydro |
|---------------|-------|
| Hours:        | 125   |
| Engine HP:    | 18    |
| Condition:    | Used  |

Drummond & Etheridge info@dne.co.nz 0800 432 633

1 Main North Road, 1K RD, Oamaru 9494 Ph: 03 437 1111