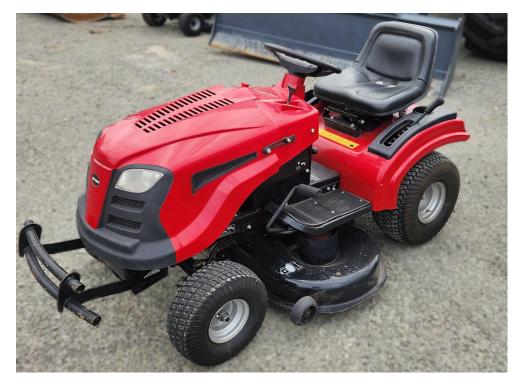

## Sanli Tandem THB 1066A

Tidy 42 inch mower. All serviced and ready to go!

Fuel type Petrol.

For more information contact Jeff Wright on 027 209 7205.

## **Specifications**

| Location: | Oamaru        |
|-----------|---------------|
| Make:     | Sanli Tandem  |
| Model:    | THB 1066A     |
| Туре:     | Ride-on Mower |
| Year:     | 2015          |

| Transmission: | Hydro |
|---------------|-------|
| Hours:        | 125   |
| Engine HP:    | 18    |
| Condition:    | Used  |

Drummond & Etheridge info@dne.co.nz 0800 432 633

1 Main North Road, 1K RD, Oamaru 9494 Ph: 03 437 1111