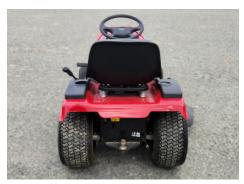

## Sanli Tandem THB 1066A

Tidy 42 inch mower. All serviced and ready to go!

Fuel type Petrol.

For more information contact Jeff Wright on 027 209 7205.

## **Specifications**

| Location: | Oamaru        |
|-----------|---------------|
| Make:     | Sanli Tandem  |
| Model:    | THB 1066A     |
| Туре:     | Ride-on Mower |
| Year:     | 2015          |

| Transmission: | Hydro |
|---------------|-------|
| Hours:        | 125   |
| Engine HP:    | 18    |
| Condition:    | Used  |

Drummond & Etheridge info@dne.co.nz 0800 432 633

1 Main North Road, 1K RD, Oamaru 9494 Ph: 03 437 1111