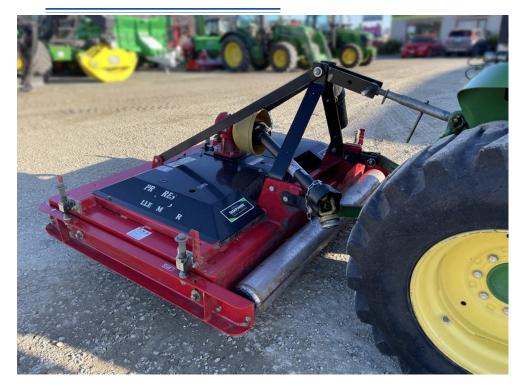

## **Progressive SDR-65**

3600.00 +GST

SKU:208618

Very well cared for turf mower with adjustable cutting height from 1/2 inch to 4 inch, front and rear 6 inch diameter rollers, and triple blade design with maintenance-free spindles.

Total cutting width of 65 inch.

This mower is located at our Nelson branch.

For more information, contact Matt Knight on 027 200 0402.

## **Specifications**

| specifications |             |            |                    |
|----------------|-------------|------------|--------------------|
| Year:          | 2018        | Condition: | Used               |
| Make:          | Progressive | Location:  | Nelson             |
| Model:         | SDR-65      | Туре:      | Mulching & Topping |
| Hours:         | 0           |            |                    |