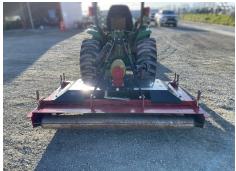

## **Progressive SDR-65**

3600.00 +GST

SKU:208618

Very well cared for turf mower with adjustable cutting height from 1/2 inch to 4 inch, front and rear 6 inch diameter rollers, and triple blade design with maintenance-free spindles.

Total cutting width of 65 inch.

This mower is located at our Nelson branch.

For more information, contact Matt Knight on 027 200 0402.

## **Specifications**

| specifications |             |            |                    |
|----------------|-------------|------------|--------------------|
| Year:          | 2018        | Condition: | Used               |
| Make:          | Progressive | Location:  | Nelson             |
| Model:         | SDR-65      | Туре:      | Mulching & Topping |
| Hours:         | 0           |            |                    |