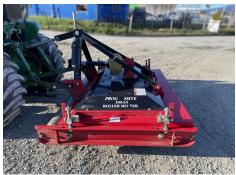

## **Progressive SDR-65**

3600.00 +GST

SKU:208618

Very well cared for turf mower with adjustable cutting height from 1/2 inch to 4 inch, front and rear 6 inch diameter rollers, and triple blade design with maintenance-free spindles.

Total cutting width of 65 inch.

This mower is located at our Nelson branch.

For more information, contact Matt Knight on 027 200 0402.

## **Specifications**

| specifications |             |            |                    |
|----------------|-------------|------------|--------------------|
| Year:          | 2018        | Condition: | Used               |
| Make:          | Progressive | Location:  | Nelson             |
| Model:         | SDR-65      | Туре:      | Mulching & Topping |
| Hours:         | 0           |            |                    |