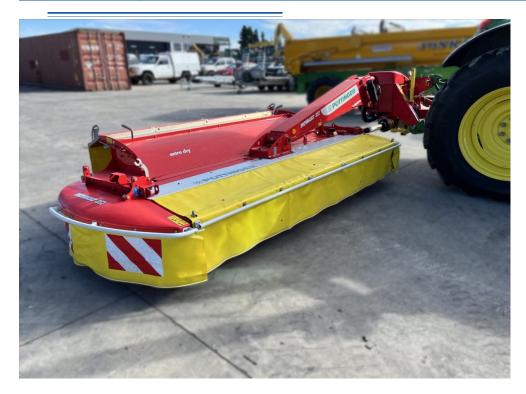

## **Pottinger Novacat 352ED**

35000.00 +GST

SKU:118132

NEW Pottinger Novacat Rear Mounted Disc Mower.

3.46m working width, 7 discs, ED Finger Conditioner.

- \* All shaft and gearbox driven transmission no inner skid no blockages
- \* Pendulum Hydraulic centre-mounted cutter bar for optimum flotation
- \* Mechanical breakaway safety device
- \* Hydraulic suspension Fully adjustable from the tractor seat!
- \* Adjustable L/H lower link for easy attachment/detachment (Hydoptional)
- \* Hydraulic VERTICAL FOLDING transport position
- \* Ouick change blades

## **Specifications**

Year: 2020
Condition: New
Location: Christchurch

Finance options available to approved applicants.

to approved applicants.

Conditions apply.

Pottinger
Novacat 352ED

Make:

Model: