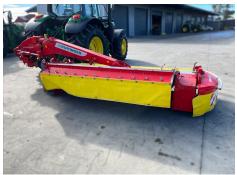

## **Pottinger Novacat 352ED**

35000.00 +GST

SKU:118132

NEW Pottinger Novacat Rear Mounted Disc Mower.

3.46m working width, 7 discs, ED Finger Conditioner.

- \* All shaft and gearbox driven transmission no inner skid no blockages
- \* Pendulum Hydraulic centre-mounted cutter bar for optimum flotation
- \* Mechanical breakaway safety device
- \* Hydraulic suspension Fully adjustable from the tractor seat!
- \* Adjustable L/H lower link for easy attachment/detachment (Hydoptional)
- \* Hydraulic VERTICAL FOLDING transport position
- \* Ouick change blades

## **Specifications**

Year: 2020
Condition: New
Location: Christchurch

Finance options available to approved applicants.

to approved applicants.

Conditions apply.

Pottinger
Novacat 352ED

Make:

Model: