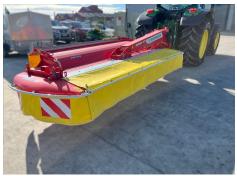

## **Pottinger Novacat 352ED**

35000.00 +GST

SKU:118132

NEW Pottinger Novacat Rear Mounted Disc Mower.

3.46m working width, 7 discs, ED Finger Conditioner.

- \* All shaft and gearbox driven transmission no inner skid no blockages
- \* Pendulum Hydraulic centre-mounted cutter bar for optimum flotation
- \* Mechanical breakaway safety device
- \* Hydraulic suspension Fully adjustable from the tractor seat!
- \* Adjustable L/H lower link for easy attachment/detachment (Hydoptional)
- \* Hydraulic VERTICAL FOLDING transport position
- \* Ouick change blades

## **Specifications**

Year: 2020
Condition: New
Location: Christchurch

Finance options available to approved applicants.

to approved applicants.

Conditions apply.

Pottinger
Novacat 352ED

Make:

Model: