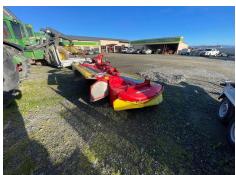

## **Pottinger Novacat 302 ED**

18800.00 +GST

SKU:209000

Single contractor owner Novacat 302-ED with hydraulic suspension and hydraulic breakaway safety.

Has tine finger conditioner for faster crop drying, which can be easily removed in a few minutes.

## **Specifications**

Year: 2016 Condition: Used

Make: Pottinger Location: Nelson

Model: Novacat 302 ED Type: Ride-on Mower