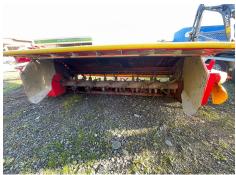

## **Pottinger Novacat 302 ED**

18800.00 +GST

SKU:209000

Single contractor owner Novacat 302-ED with hydraulic suspension and hydraulic breakaway safety.

Has tine finger conditioner for faster crop drying, which can be easily removed in a few minutes.

Freshly serviced, workshop checked, all oils changed and new blades fitted.

For more information, contact Matt Knight on 027 200 0402.