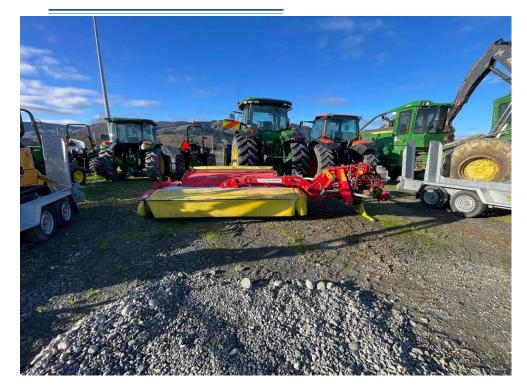

## **Pottinger Novacat 302 ED**

18800.00 +GST

SKU:209000

Single contractor owner Novacat 302-ED with hydraulic suspension and hydraulic breakaway safety.

Has tine finger conditioner for faster crop drying, which can be easily removed in a few minutes.

## **Specifications**

Year: 2016 Condition: Used

Make: Pottinger Location: Nelson

Model: Novacat 302 ED Type: Ride-on Mower