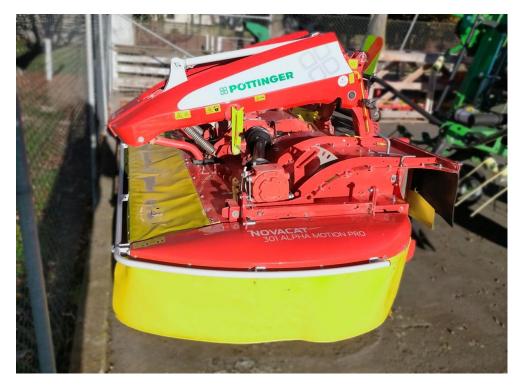

## Pottinger Novacat 301 Alpha Motion PRO ED 39000.00 +GST

**SKU:**124057

NEW Pottinger Novacat 301 Alpha Motion PRO - ED Front Mounted Mower Conditioner.

3.04m, 7 discs, ED Finger Conditioner.

- \* All shaft central Gearbox Driven Transmission
- \* Alpha-Motion headstock suspension For optimum floatation
- \* Quick Change blades quick and easy blade changing
- \* Fully welded cutterbar Made from high quality steel
- \* Large sized cutterbar gears results in more gear teeth contact
- \* Discs with Double race ball bearings long life
- \* Can be fitted with / Without conditioners Easy fit or Remove
- \* Extra protection wear skids fitted (NZ Std Spec)

## **Specifications**

| Make:  | Pottinger                       |
|--------|---------------------------------|
| Model: | Novacat 301 Alpha Motion PRO ED |
| Year:  | 2022                            |