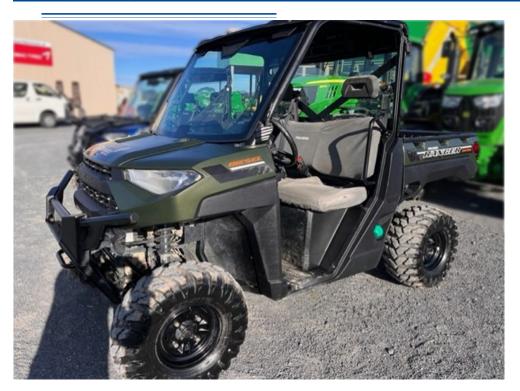

## **Polaris Ranger Diesel 1000**

An excellent condition Ranger diesel. Windscreen, roof, seat covers, rear glass panel, new tub, tow-bar.

For more information, contact Hamish Bruce on 021 579 122.

Finance options available

## **Specifications**

| Year:         | 2021               | Condition: | Used                         |
|---------------|--------------------|------------|------------------------------|
| Make:         | Polaris            | Location:  | D&E Outdoors                 |
| Model:        | RANGER DIESEL 1000 | CC Rating: | 1028                         |
| Hours:        | 817                | Туре:      | Motorbike or Utility Vehicle |
| Transmission: | CVT                |            |                              |