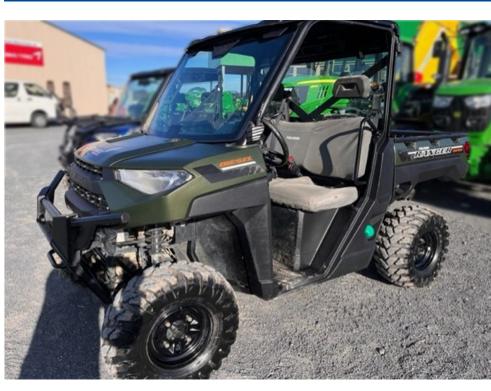

## **Polaris Ranger Diesel 1000**

An excellent condition Ranger diesel. Windscreen, roof, seat covers, rear glass panel, new tub, tow-bar.

For more information, contact Hamish Bruce on 021 579 122.

\$20,000.00 +GST

## **Specifications**

| Year:         | 2021               | Condition: | Used                         |
|---------------|--------------------|------------|------------------------------|
| Make:         | Polaris            | Location:  | Kaikoura                     |
| Model:        | RANGER DIESEL 1000 | CC Rating: | 1028                         |
| Hours:        | 817                | Туре:      | Motorbike or Utility Vehicle |
| Transmission: | CVT                |            |                              |