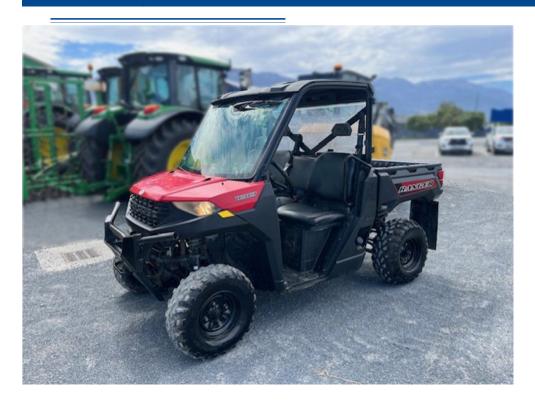

## **Polaris Ranger 1000 EPS**

\$13,000.00 +GST

SKU:208770

Tidy bike!

Comes with windscreen, roof, rear panel, wiper, mud flaps.

For more information, contact Hamish Bruce on 021 579 122.