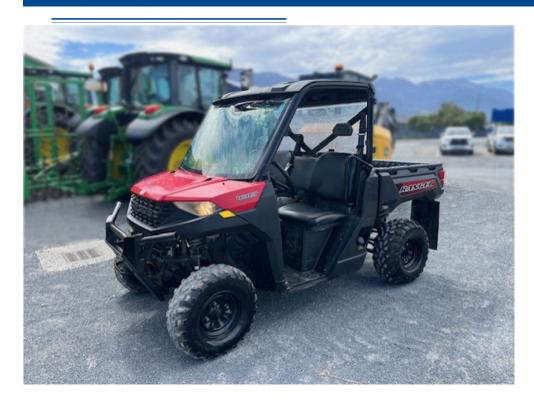

## **Polaris Ranger 1000 EPS**

13000.00 +GST

SKU:208770

Tidy bike!

Comes with windscreen, roof, rear panel, wiper, mud flaps.

For more information, contact Hamish Bruce on 021 579 122.