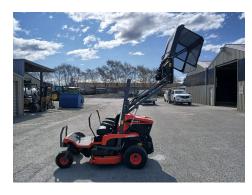

## Kubota GZD15-3 Zero Turn Mower

2021 Kubota GZD15-3 Zero turn mower

As new Condition - save on new price.

Liquid cooled, 2 cylinder diesel motor, hydraulic lift mower deck, hydraulic high dump catcher, 42 inch deck

## Specifications

| Make:         | Kubota      | Location:  | Timaru        |
|---------------|-------------|------------|---------------|
| Year:         | 2021        | Condition: | Used          |
| Hours:        | 33.3        | Туре:      | Ride-on Mower |
| CC Rating:    | 600         | Model:     | GZD15         |
| Transmission: | Hydrostatic |            |               |