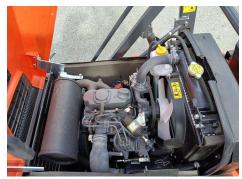

## Kubota GZD15-3 Zero Turn Mower

2021 Kubota GZD15-3 Zero turn mower

As new Condition - save on new price.

Liquid cooled, 2 cylinder diesel motor, hydraulic lift mower deck, hydraulic high dump catcher, 42 inch deck

## Specifications

| Make:         | Kubota      | Location:  | Timaru        |
|---------------|-------------|------------|---------------|
| Year:         | 2021        | Condition: | Used          |
| Hours:        | 33.3        | Туре:      | Ride-on Mower |
| CC Rating:    | 600         | Model:     | GZD15         |
| Transmission: | Hydrostatic |            |               |