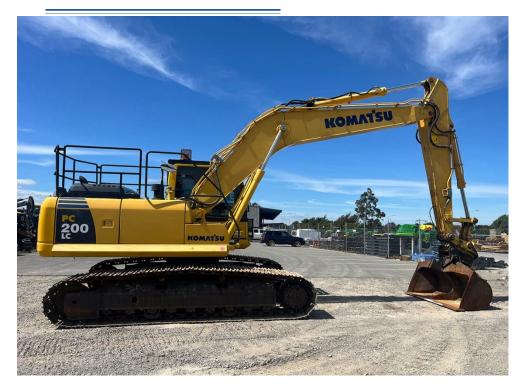

## Komatsu PC200LC-8M0

110000.00 +GST

SKU:209028

Great condition machine, ready for work. 20T Excavator, 600mm track shoes, Tier 3 engine (no AdBlue), Pilot control

Fitted up with a hydraulic hitch, wide tilt bucket and GP bucket. Includes handrails, aux lines and tinted windows.

This machine has been well looked after and under regular maintenance schedule.

For more information, contact Lochin Smith on 027 204 7623.

## **Specifications**

Year: 2017

Make: Komatsu

Model: PC200LC-8M0

Hours: 6795

| Condition: | Used         |
|------------|--------------|
| Location:  | Christchurch |
| Туре:      | Construction |