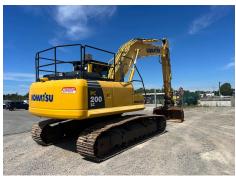

## Komatsu PC200LC-8M0

110000.00 +GST

SKU:209028

Great condition machine, ready for work. 20T Excavator, 600mm track shoes, Tier 3 engine (no AdBlue), Pilot control

Fitted up with a hydraulic hitch, wide tilt bucket and GP bucket. Includes handrails, aux lines and tinted windows.

This machine has been well looked after and under regular maintenance schedule.

For more information, contact Lochin Smith on 027 204 7623.

## **Specifications**

Year: 2017

Make: Komatsu

Model: PC200LC-8M0

Hours: 6795

| Condition: | Used         |
|------------|--------------|
| Location:  | Christchurch |
| Туре:      | Construction |