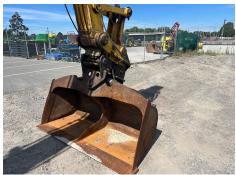

## Komatsu PC200LC-8M0

110000.00 +GST

SKU:209028

Great condition machine, ready for work. 20T Excavator, 600mm track shoes, Tier 3 engine (no AdBlue), Pilot control

Fitted up with a hydraulic hitch, wide tilt bucket and GP bucket. Includes handrails, aux lines and tinted windows.