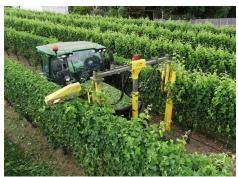

## **KMS Standard Double Row Leaf Trimmer**

## 37500.00 +GST

**SKU:**119249

- 100mmx100mm heavy duty lifting mast
- Hydraulic side tilt function
- Multi-rib drive belts inside fully sealed trimmer boards
- 6 knife vertical board (2100mm) 3 knife topper (1100mm)
- Ergonomically designed joystick
- Wire repelling trimming knives
- Debris build up protection system
- Hydraulic width adjustment (1.8m-3.5m)
- Hydraulic tilt of cutting bord
- Requires 38 l/min hydraulic oil flow
- Maintenance free wear pads in mast and frame