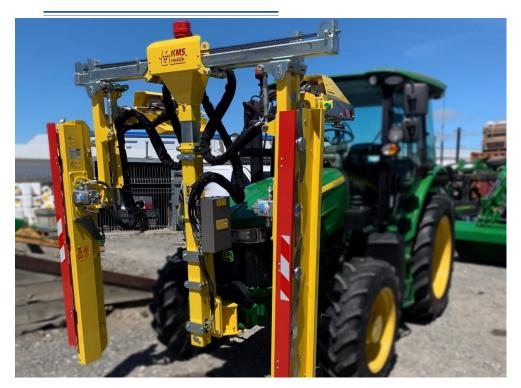

## **KMS Standard Double Row Leaf Trimmer**

## 37500.00 +GST

**SKU:**119249

- 100mmx100mm heavy duty lifting mast
- Hydraulic side tilt function
- Multi-rib drive belts inside fully sealed trimmer boards
- 6 knife vertical board (2100mm) 3 knife topper (1100mm)
- Ergonomically designed joystick
- Wire repelling trimming knives
- Debris build up protection system
- Hydraulic width adjustment (1.8m-3.5m)
- Hydraulic tilt of cutting bord
- Requires 38 l/min hydraulic oil flow
- Maintenance free wear pads in mast and frame

## **Specifications**

| Location: | Blenheim                  | Туре: | Implement or Attachment |
|-----------|---------------------------|-------|-------------------------|
| Make:     | KMS Rinklin               | Year: | 2020                    |
| Model:    | Standard Double L Trimmer |       |                         |