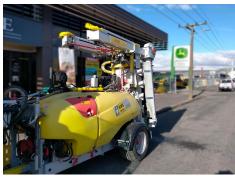

## **KMS Duo Vineyard Sprayer ex Demo**

Ex Demo KMS 2000L Double over row recycling sprayer.

Polyethene 2000L tank, 2 Row Recycling recovery system, Hydraulically driven pump, Drawbar drawn machine, Fresh-water tank for system flushing, Hand-washing container, Analogue filling level indicator, Crossflow and over row turbines with 10 air jets per section, Hydraulic row width and height adjustment, Piston-diaphragm pump, Oil Cooler, Chemical inductor pot.

Includes KMS Control Unit & ARAG Bravo 300 Spray Controller.

12 month warranty from date of purchase.

Ear more information contact Steve Laffhagen on 0.71 170 288