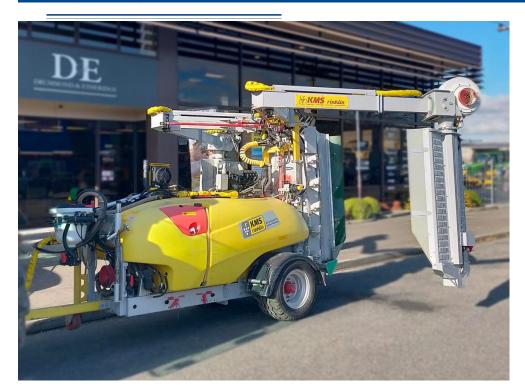

## **KMS Duo Vineyard Sprayer ex Demo**

Ex Demo KMS 2000L Double over row recycling sprayer.

Polyethene 2000L tank, 2 Row Recycling recovery system, Hydraulically driven pump, Drawbar drawn machine, Fresh-water tank for system flushing, Hand-washing container, Analogue filling level indicator, Crossflow and over row turbines with 10 air jets per section, Hydraulic row width and height adjustment, Piston-diaphragm pump, Oil Cooler, Chemical inductor pot.

Includes KMS Control Unit & ARAG Bravo 300 Spray Controller.

12 month warranty from date of purchase.

Ear more information contact Steve Laffhagen on 0.71 170 288