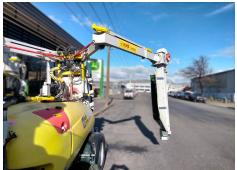

## **KMS Duo Vineyard Sprayer ex Demo**

Ex Demo KMS 2000L Double over row recycling sprayer.

Polyethene 2000L tank, 2 Row Recycling recovery system, Hydraulically driven pump, Drawbar drawn machine, Fresh-water tank for system flushing, Hand-washing container, Analogue filling level indicator, Crossflow and over row turbines with 10 air jets per section, Hydraulic row width and height adjustment, Piston-diaphragm pump, Oil Cooler, Chemical inductor pot.

Includes KMS Control Unit & ARAG Bravo 300 Spray Controller.

12 month warranty from date of purchase.

Ear more information contact Steve Laffhagen on 0.71 170 288