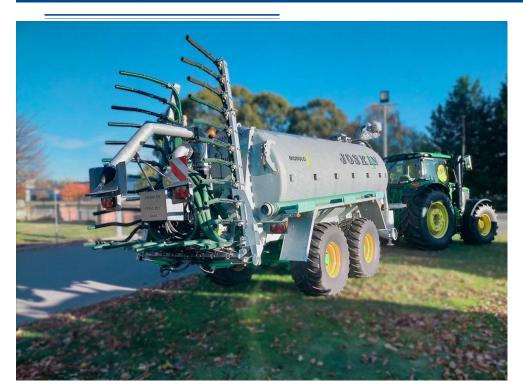

# Joskin Modulo2 14000MEB

NEW Joskin Modulo2 14000MEB Slurry Tanker.

14000L Tandem axle Slurry Tanker with Boom.

#### TANK:

- \* Theoretical capacity 14,499L
- \* Fully galvanized tank inside and outside manufactured from special steel (55Kg)
- \* Internal baffle plates to stop slurry sloshing forward and back
- \* 600mm Diameter rear tank manhole access
- \* 2 x Half-circular indicators (2" Diameter)
- \* Galvanized Hose carrying mudguards
- \* Pre equipped for an 8" (200mm) Jumbo Self-Filling arm (097)
- \* Pre-equipment for a hydraulic mixer (206)

## **SPECIFICATION SHEET**

jack stand

\* Adjustable bolted axle - for re-positioning weight transfer when fitting rear tools

AXLE:

\* Joskin Roll-Over boogie tandem axle with parabolic leaves 1.600mm

\* Free steering rear axle with shock absorber and hydraulic locking system with Hydraulic brakes

TYRES:

\* 560/60 R22.5 Verdestein Floatation Trac

P.T.O

\* 6-Spline Walterscheid 1000RPM c/w Wide Angle

LIGHTING:

- \* Recessed double truck-type road lights
- \* Flashing beacon

Located at our Ashburton branch.