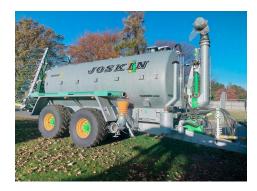

# Joskin Modulo2 14000MEB

NEW Joskin Modulo2 14000MEB Slurry Tanker.

14000L Tandem axle Slurry Tanker with Boom.

#### TANK:

- \* Theoretical capacity 14,499L
- \* Fully galvanized tank inside and outside manufactured from special steel (55Kg)
- \* Internal baffle plates to stop slurry sloshing forward and back
- \* 600mm Diameter rear tank manhole access
- \* 2 x Half-circular indicators (2" Diameter)
- \* Galvanized Hose carrying mudguards
- \* Pre equipped for an 8" (200mm) Jumbo Self-Filling arm (097)
- \* Pre-equipment for a hydraulic mixer (206)

## **SPECIFICATION SHEET**

jack stand

\* Adjustable bolted axle - for re-positioning weight transfer when fitting rear tools

AXLE:

\* Joskin Roll-Over boogie tandem axle with parabolic leaves 1.600mm

\* Free steering rear axle with shock absorber and hydraulic locking system with Hydraulic brakes

TYRES:

\* 560/60 R22.5 Verdestein Floatation Trac

P.T.O

\* 6-Spline Walterscheid 1000RPM c/w Wide Angle

LIGHTING:

- \* Recessed double truck-type road lights
- \* Flashing beacon

Located at our Ashburton branch.