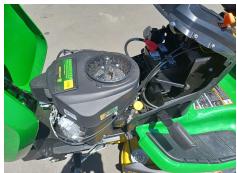

## John Deere X350R

John Deere X350R rear catcher mower, has done 56 hours. Just freshly serviced by Drummond & Etheridge.

16 kW (21.5 hp) V-twin iTorque Power System 107 cm (42 inch) Edge Rear-discharge, Rear-collect Deck Hydrostatic Transmission