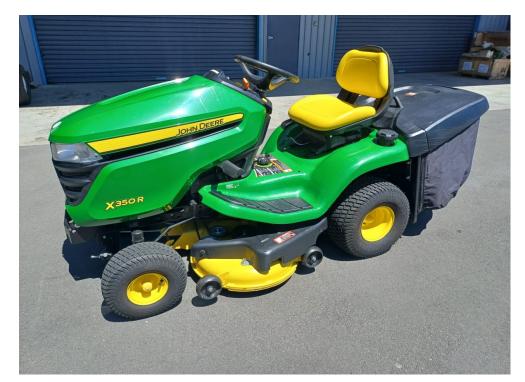

## John Deere X350R

John Deere X350R rear catcher mower, has done 56 hours. Just freshly serviced by Drummond & Etheridge.

16 kW (21.5 hp) V-twin iTorque Power System 107 cm (42 inch) Edge Rear-discharge, Rear-collect Deck Hydrostatic Transmission

## **Specifications**

| Location: | Christchurch  | Year:      | 2023 |
|-----------|---------------|------------|------|
| Make:     | John Deere    | Hours:     | 56   |
| Model:    | X350R         | Engine HP: | 21   |
| Туре:     | Ride-on Mower | Condition: | Used |