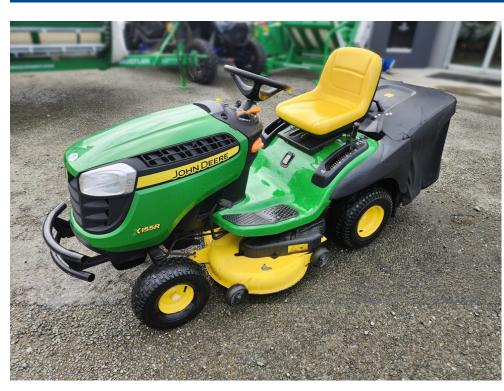

# John Deere X155R

2012 John Deere X155R Catcher Mower, very tidy, good condition -272 Hours. An easy operating mower, with an ergonomic operator station, quality headlights, and an infinite choice of ground speeds. Recently serviced and ready to go.

#### Specifications

| Location: | Oamaru        | Year:      | 2012 |
|-----------|---------------|------------|------|
| Make:     | John Deere    | Hours:     | 272  |
| Model:    | X155R         | Engine HP: | 16   |
| Туре:     | Ride-on Mower | Condition: | Used |