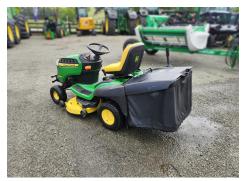

# John Deere X155R

2012 John Deere X155R Catcher Mower, very tidy, good condition -272 Hours. An easy operating mower, with an ergonomic operator station, quality headlights, and an infinite choice of ground speeds. Recently serviced and ready to go.

#### Specifications

| Location: | Oamaru        | Year:      | 2012 |
|-----------|---------------|------------|------|
| Make:     | John Deere    | Hours:     | 272  |
| Model:    | X155R         | Engine HP: | 16   |
| Туре:     | Ride-on Mower | Condition: | Used |