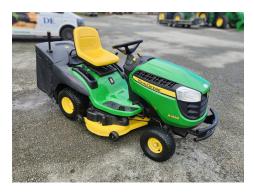

# John Deere X155R

2012 John Deere X155R Catcher Mower, very tidy, good condition -272 Hours. An easy operating mower, with an ergonomic operator station, quality headlights, and an infinite choice of ground speeds. Recently serviced and ready to go.

#### Specifications

| Location: | Oamaru        | Year:      | 2012 |
|-----------|---------------|------------|------|
| Make:     | John Deere    | Hours:     | 272  |
| Model:    | X155R         | Engine HP: | 16   |
| Туре:     | Ride-on Mower | Condition: | Used |