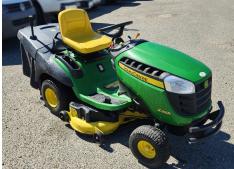

## John Deere X155R Lawn Tractor

Great condition mower, comes with 42 inch mowing deck and catcher. Recently serviced and ready to go.

For more information, contact Jeff on 027 209 7205.

\$5,826.09 +GST sku:208732

## Specifications

| Location: | Oamaru             | Year:      | 2017 | Drum             |
|-----------|--------------------|------------|------|------------------|
| Make:     | John Deere         | Hours:     | 156  | info@<br>0800 /  |
| Model:    | X155R Lawn Tractor | Condition: | Used |                  |
| Type:     | Ride-on Mower      |            |      | 1 Main<br>1K RD, |