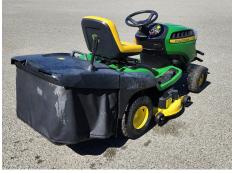

## John Deere X155R Lawn Tractor

Great condition mower, comes with 42 inch mowing deck and catcher. Recently serviced and ready to go.

For more information, contact Jeff on 027 209 7205.

\$5,826.09 +GST sku:208732

## Specifications

| Location: | Oamaru             | Year:      | 2017 | Drum             |
|-----------|--------------------|------------|------|------------------|
| Make:     | John Deere         | Hours:     | 156  | info@<br>0800 /  |
| Model:    | X155R Lawn Tractor | Condition: | Used |                  |
| Type:     | Ride-on Mower      |            |      | 1 Main<br>1K RD, |