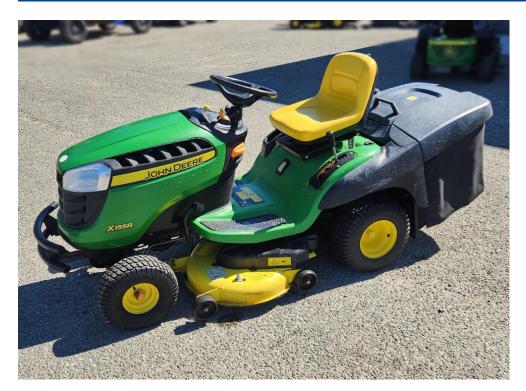

## John Deere X155R Lawn Tractor

Great condition mower, comes with 42 inch mowing deck and catcher. Recently serviced and ready to go.

For more information, contact Jeff on 027 209 7205.

\$5,826.09 +GST sku:208732

## Specifications

| Location: | Oamaru             | Year:      | 2017 | Drum             |
|-----------|--------------------|------------|------|------------------|
| Make:     | John Deere         | Hours:     | 156  | info@<br>0800 /  |
| Model:    | X155R Lawn Tractor | Condition: | Used |                  |
| Type:     | Ride-on Mower      |            |      | 1 Main<br>1K RD, |