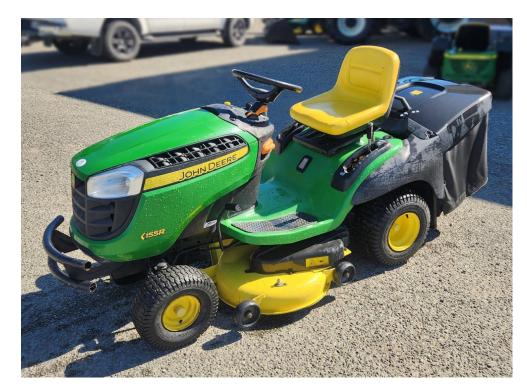

## John Deere X155R

Great condition mower, comes with 42 inch mowing deck and catcher. Recently serviced and ready to go.

For more information, contact Jeff on 027 209 7205.

## **Specifications**

| Location: | Oamaru        | Year:      |
|-----------|---------------|------------|
| Make:     | John Deere    | Hours:     |
| Model:    | X155R         | Engine HP: |
| Туре:     | Ride-on Mower | Condition: |