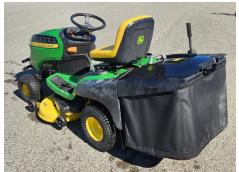

## John Deere X155R

Great condition mower, comes with 42 inch mowing deck and catcher. Recently serviced and ready to go.

For more information, contact Jeff on 027 209 7205.

## **Specifications**

| Location: | Oamaru        | Year:      |
|-----------|---------------|------------|
| Make:     | John Deere    | Hours:     |
| Model:    | X155R         | Engine HP: |
| Туре:     | Ride-on Mower | Condition: |