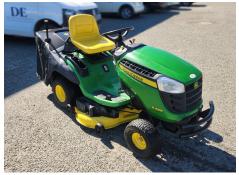

## John Deere X155R

Great condition mower, comes with 42 inch mowing deck and catcher. Recently serviced and ready to go.

For more information, contact Jeff on 027 209 7205.

## **Specifications**

| Location: | Oamaru        | Year:      |
|-----------|---------------|------------|
| Make:     | John Deere    | Hours:     |
| Model:    | X155R         | Engine HP: |
| Туре:     | Ride-on Mower | Condition: |