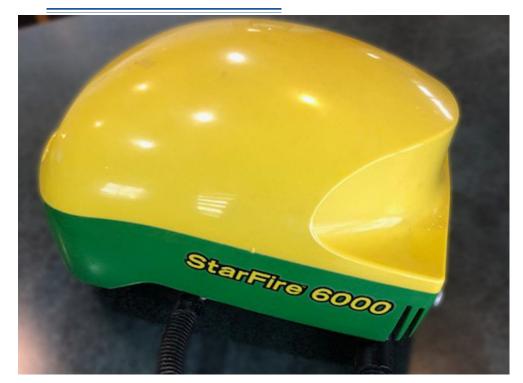

# John Deere SF6000

## 10900.00 +GST

**SKU:**208560

2020 John Deere StarFire 6000 Receiver SF1 Signal capable now (+/- 15cm Horizontal Pass to Pass Accuracy) SF3 Ready (+/- 3cm Horizontal Pass to Pass Accuracy) & RTK Ready SF3 requires a Subscription - please enquire No Radio for RTK Signal included