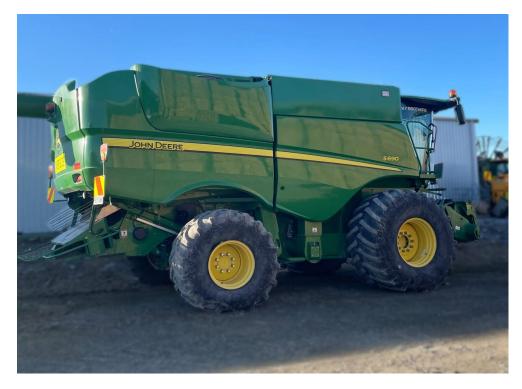

## **SPECIFICATION SHEET**

John Deere S690

\$470,000.00 +GST

SKU:208691

S690 Varistream Combine Harvester with 640D.

2,924 Engine Hours / 1,461 Mill Hours. ProDrive Transmission.

Diesel Fuel Type.

For more information, contact Nathan Nordqvist on 027 234 5920.

## **Specifications**

| Year:      | 2013       |
|------------|------------|
| Make:      | John Deere |
| Model:     | S690       |
| Hours:     | 2298       |
| Engine HP: | 600        |
| Condition: | Used       |

| Location:     | Ashburton         |
|---------------|-------------------|
| Transmission: | 2 Range Hydro     |
| Туре:         | Combine Harvester |
| Road Speed:   | 40 km/h           |
| Front Tyres:  | 900/60 R32        |
| Rear Tyres:   | 750/65 R26        |