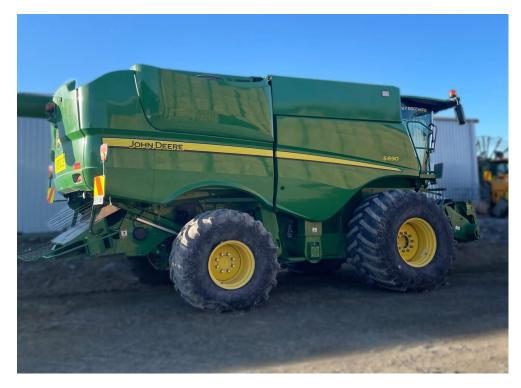

## John Deere S690

470000.00 +GST

SKU:208691

S690 Varistream Combine Harvester with 640D.

2,924 Engine Hours / 1,461 Mill Hours. ProDrive Transmission.

Diesel Fuel Type.

For more information, contact Nathan Nordqvist on 027 234 5920.

## **Specifications**

| Year:      | 2013       |
|------------|------------|
| Make:      | John Deere |
| Model:     | S690       |
| Hours:     | 2298       |
| Engine HP: | 600        |
| Condition: | Used       |

| Location:     | Ashburton         |
|---------------|-------------------|
| Transmission: | 2 Range Hydro     |
| Туре:         | Combine Harvester |
| Road Speed:   | 40 km/h           |
| Front Tyres:  | 900/60 R32        |
| Rear Tyres:   | 750/65 R26        |