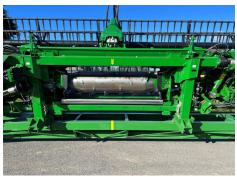

## John Deere HD45X Harvester Header

320000.00 +GST

**SKU:**124485

John Deere HD45X combine header and trailer. This is an 'as new' Ex Demo unit, with a total usage of 350Ha on custom built Trailer. Recently serviced.

Usage - Wheat 226 Ha, Barley 65.7 Ha, Clover 46.1 Ha, Radish 9 Ha - Total 346.8 Ha.

For more information, contact Kyle Thomas on 027 486 7707.