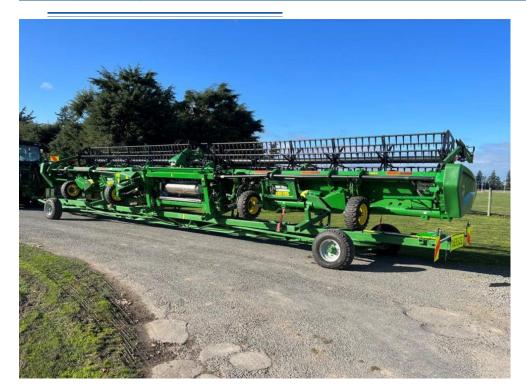

## John Deere HD45X Harvester Header

320000.00 +GST

**SKU:**124485

John Deere HD45X combine header and trailer. This is an 'as new' Ex Demo unit, with a total usage of 350Ha on custom built Trailer. Recently serviced.

Usage - Wheat 226 Ha, Barley 65.7 Ha, Clover 46.1 Ha, Radish 9 Ha - Total 346.8 Ha.

For more information, contact Kyle Thomas on 027 486 7707.