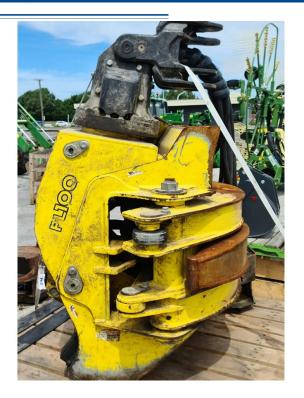

## John Deere FL100

100000.00 +GST

SKU:208394

John Deere FL100 dangle felling head. Would suit 30+ metric ton carrier class.

Approx. 500hrs of use.

Auto-tension saw unit with 45' inch saw bar.

1470mm Max grapple opening.

1000mm maximum sawing capacity.

For more information, contact Lochin Smith on 027 204 7623.