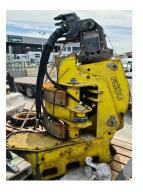

## John Deere FL100

100000.00 +GST

SKU:208394

John Deere FL100 dangle felling head. Would suit 30+ metric ton carrier class.

Approx. 500hrs of use.

Auto-tension saw unit with 45' inch saw bar.

1470mm Max grapple opening.

1000mm maximum sawing capacity.

For more information, contact Lochin Smith on 027 204 7623.