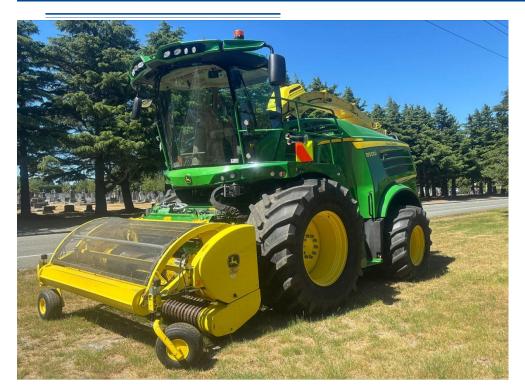

# John Deere 8500 SPFH

48 Knife cutterhead, heavy duty duraline KP, Spout camera with active fill, Premium LED light package, stone detection, heavy duty header drive, large and small additive tanks, Duraline Ultimate package, Harvest Lab 3000, air compressor

#### **Specifications**

| Year:      | 2018       | Location:    | Timaru                           |
|------------|------------|--------------|----------------------------------|
| Make:      | John Deere | Road Speed:  | 40 km/h                          |
| Model:     | 8500 SPFH  | Туре:        | Self-Propelled Forage Harvesters |
| Hours:     | 4153       | Front Tyres: | 900/60R42 180D TRELLEBORG        |
| Engine HP: | 577        | Rear Tyres:  | 710/60R30 162D TM900HP           |
| Condition: | Used       |              |                                  |