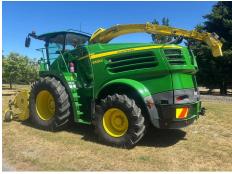

# John Deere 8500 SPFH

48 Knife cutterhead, heavy duty duraline KP, Spout camera with active fill, Premium LED light package, stone detection, heavy duty header drive, large and small additive tanks, Duraline Ultimate package, Harvest Lab 3000, air compressor

#### **Specifications**

| Year:      | 2018       | Location:    | Timaru                           |
|------------|------------|--------------|----------------------------------|
| Make:      | John Deere | Road Speed:  | 40 km/h                          |
| Model:     | 8500 SPFH  | Туре:        | Self-Propelled Forage Harvesters |
| Hours:     | 4153       | Front Tyres: | 900/60R42 180D TRELLEBORG        |
| Engine HP: | 577        | Rear Tyres:  | 710/60R30 162D TM900HP           |
| Condition: | Used       |              |                                  |