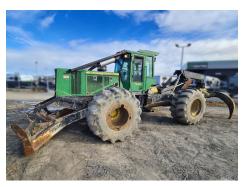

## John Deere 748H

Powershift 8 fwd / 7 reverse, HD stacking blade, 127 inch DF Grapple, 4000 series winch. Great condition skidder, ready for more work.

For more information, please contact Lochin on 027 204 7623.

## **Specifications**

| Location: | Christchurch | Year:      | 2010  |
|-----------|--------------|------------|-------|
| Make:     | John Deere   | Hours:     | 12057 |
| Model:    | 748H         | Engine HP: | 189   |
| Туре:     | Forestry     | Condition: | Used  |
|           |              |            |       |