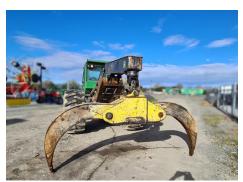

## John Deere 748H

Powershift 8 fwd / 7 reverse, HD stacking blade, 127 inch DF Grapple, 4000 series winch. Great condition skidder, ready for more work.

For more information, please contact Lochin on 027 204 7623.

## **Specifications**

| Location: | Christchurch | Year:      | 2010  |
|-----------|--------------|------------|-------|
| Make:     | John Deere   | Hours:     | 12057 |
| Model:    | 748H         | Engine HP: | 189   |
| Туре:     | Forestry     | Condition: | Used  |
|           |              |            |       |