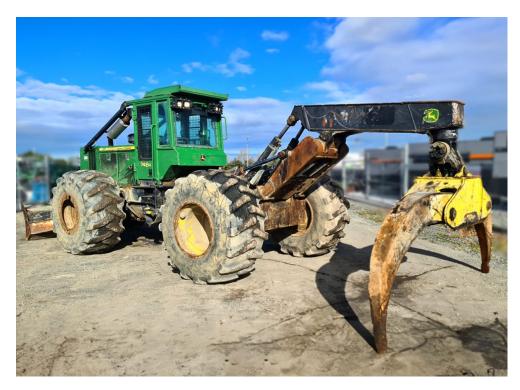

## John Deere 748H

Powershift 8 fwd / 7 reverse, HD stacking blade, 127 inch DF Grapple, 4000 series winch. Great condition skidder, ready for more work.

For more information, please contact Lochin on 027 204 7623.

## **Specifications**

| Location: | Christchurch | Year:      | 2010  |
|-----------|--------------|------------|-------|
| Make:     | John Deere   | Hours:     | 12057 |
| Model:    | 748H         | Engine HP: | 189   |
| Туре:     | Forestry     | Condition: | Used  |
|           |              |            |       |