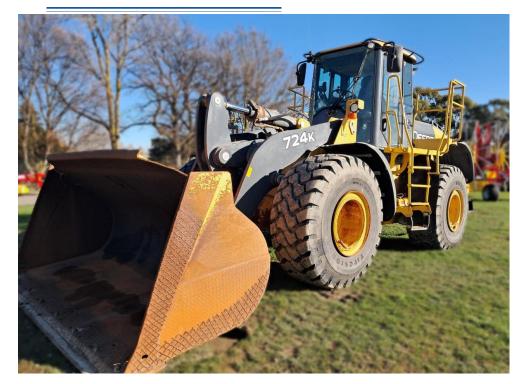

## John Deere 724K

159000.00 +GST

SKU:208603

Excellent condition, John Deere 724K Wheel loader, ready to get to work! Would be an excellent yard loader for a bulk trucking company.

Loadrite scales (not trade certified), 3.6m3 GP bucket, and 4x new tyres. All pins and bushes tight. Bucket has been armoured up and has top spill extension. 5 speed lock up torque converter Transmission.

Everything running smoothly on this machine, all cab upholstery in really tidy condition.

For more information, contact Peter Holton-Jeffreys on 027 390

## **Specifications**

| Year:      | 2011       |
|------------|------------|
| Make:      | John Deere |
| Model:     | 724K       |
| Hours:     | 13500      |
| Engine HP: | 264        |

Finance options available to approved applicants.