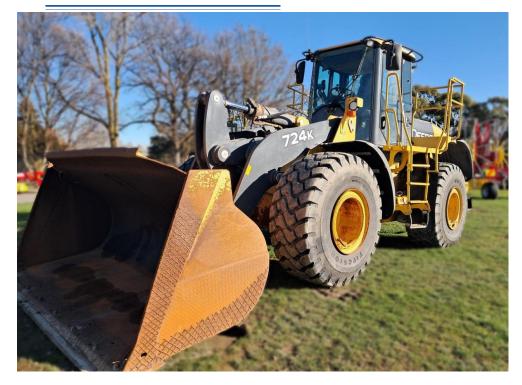

## John Deere 724K

159000.00 +GST

**SKU:**208603

Excellent condition, John Deere 724K Wheel loader, ready to get to work! Would be an excellent yard loader for a bulk trucking company.

Loadrite scales (not trade certified), 3.6m3 GP bucket, and 4x new tyres. All pins and bushes tight. Bucket has been armoured up and has top spill extension. 5 speed lock up torque converter Transmission.

Everything running smoothly on this machine, all cab upholstery in really tidy condition.

For more information, contact Peter Holton-Jeffreys on 027 390

## **Specifications**

| Year:      | 2011       |
|------------|------------|
| Make:      | John Deere |
| Model:     | 724K       |
| Hours:     | 13500      |
| Engine HP: | 264        |

Finance options available to approved applicants.

Conditions apply.

| Condition:    | Used         |
|---------------|--------------|
| Location:     | Christchurch |
| Transmission: | 5 Speed Auto |
| Туре:         | Construction |