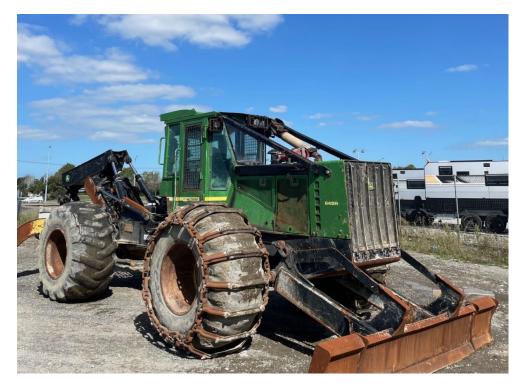

## **SPECIFICATION SHEET**

John Deere 648H

80000.00 +GST

SKU:207834

John Deere 648H Skidder

Comes with DF 125″ grapple (joystick pilot), HD 2.0 dozer blade, mechanical winch 4000 series, 8″ drum, PowerShift Lock-up Torque Converter Transmission.

## **Specifications**

| Year:         | 2007       |
|---------------|------------|
| Make:         | John Deere |
| Model:        | 648H       |
| Transmission: | PowerShift |
| Hours:        | 13469      |
| Engine HP:    | 185        |
|               |            |

| Condition:   | Used         |
|--------------|--------------|
| Location:    | Christchurch |
| Туре:        | Forestry     |
| Front Tyres: | 30.5x32      |
| Rear Tyres:  | 30.5x32      |

Hours, condition and price subject to change without notice.