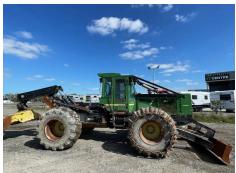

## **SPECIFICATION SHEET**

John Deere 648H

80000.00 +GST

SKU:207834

John Deere 648H Skidder

Comes with DF 125″ grapple (joystick pilot), HD 2.0 dozer blade, mechanical winch 4000 series, 8″ drum, PowerShift Lock-up Torque Converter Transmission.

## **Specifications**

| Year:         | 2007       |
|---------------|------------|
| Make:         | John Deere |
| Model:        | 648H       |
| Transmission: | PowerShift |
| Hours:        | 13469      |
| Engine HP:    | 185        |
|               |            |

| Condition:   | Used         |
|--------------|--------------|
| Location:    | Christchurch |
| Туре:        | Forestry     |
| Front Tyres: | 30.5x32      |
| Rear Tyres:  | 30.5x32      |

Hours, condition and price subject to change without notice.