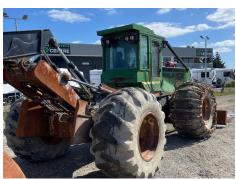

## **SPECIFICATION SHEET**

John Deere 648H

80000.00 +GST

SKU:207834

John Deere 648H Skidder

Comes with DF 125″ grapple (joystick pilot), HD 2.0 dozer blade, mechanical winch 4000 series, 8″ drum, PowerShift Lock-up Torque Converter Transmission.

## **Specifications**

| Year:         | 2007       |
|---------------|------------|
| Make:         | John Deere |
| Model:        | 648H       |
| Transmission: | PowerShift |
| Hours:        | 13469      |
| Engine HP:    | 185        |
|               |            |

| Condition:   | Used         |
|--------------|--------------|
| Location:    | Christchurch |
| Туре:        | Forestry     |
| Front Tyres: | 30.5x32      |
| Rear Tyres:  | 30.5x32      |

Hours, condition and price subject to change without notice.