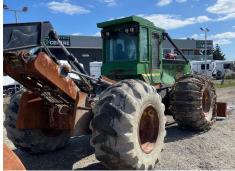

# John Deere 648H

## 80000.00 +GST SKU:207834

John Deere 648H Skidder

Comes with DF 125â€<sup>3</sup> grapple (joystick pilot), HD 2.0 dozer blade, mechanical winch 4000 series, 8â€<sup>3</sup> drum, PowerShift Lock-up Torque Converter Transmission.

#### **Specifications**

| Year:         | 2007       | Condition:   | Used         |
|---------------|------------|--------------|--------------|
| Make:         | John Deere | Location:    | Christchurch |
| Model:        | 648H       | Туре:        | Forestry     |
| Transmission: | PowerShift | Front Tyres: | 30.5x32      |
| Hours:        | 13469      | Rear Tyres:  | 30.5x32      |
| Engine HP:    | 185        |              |              |