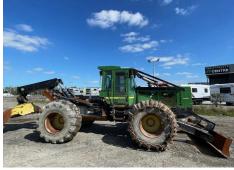

# John Deere 648H

## 80000.00 +GST SKU:207834

John Deere 648H Skidder

Comes with DF 125â€<sup>3</sup> grapple (joystick pilot), HD 2.0 dozer blade, mechanical winch 4000 series, 8â€<sup>3</sup> drum, PowerShift Lock-up Torque Converter Transmission.

#### **Specifications**

| Year:         | 2007       | Condition:   | Used         |
|---------------|------------|--------------|--------------|
| Make:         | John Deere | Location:    | Christchurch |
| Model:        | 648H       | Туре:        | Forestry     |
| Transmission: | PowerShift | Front Tyres: | 30.5x32      |
| Hours:        | 13469      | Rear Tyres:  | 30.5x32      |
| Engine HP:    | 185        |              |              |