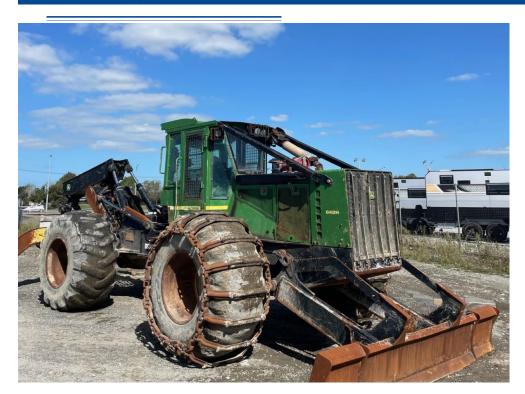

# John Deere 648H

## 80000.00 +GST SKU:207834

John Deere 648H Skidder

Comes with DF 125â€<sup>3</sup> grapple (joystick pilot), HD 2.0 dozer blade, mechanical winch 4000 series, 8â€<sup>3</sup> drum, PowerShift Lock-up Torque Converter Transmission.

#### **Specifications**

| Year:         | 2007       | Condition:   | Used         |
|---------------|------------|--------------|--------------|
| Make:         | John Deere | Location:    | Christchurch |
| Model:        | 648H       | Туре:        | Forestry     |
| Transmission: | PowerShift | Front Tyres: | 30.5x32      |
| Hours:        | 13469      | Rear Tyres:  | 30.5x32      |
| Engine HP:    | 185        |              |              |